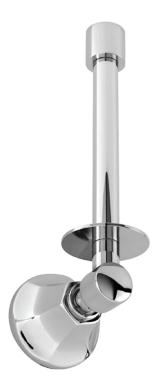

#### Features

- Solid brass construction
- Single-post, vertical open roller design
- Complements Metropole poduct series

#### **Product Specification**: Add "Color / Finish" suffix to Model number, below.

The Toilet Tissue Holder shall be made of solid brass construction and incorporate a single-post, vertical open roller design. Toilet Tissue Holder shall complement Newport Brass Metropole product series. Toilet Tissue Holder shall be Newport Brass Model 24-30/\_\_\_\_.