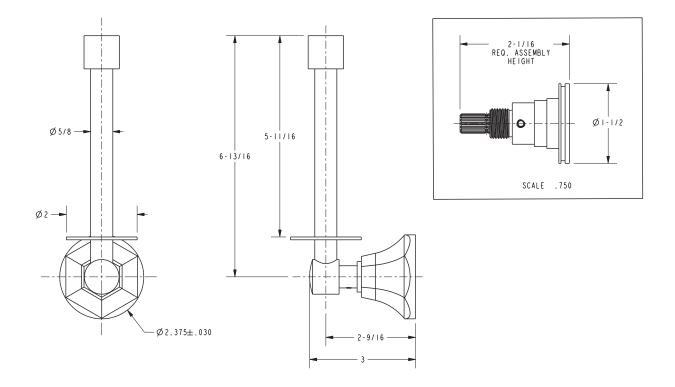

lished Nickel
- 15S: Satin Nickel PVD
- 26: Polished Chrome
- Other: Refer to the Newport Brass catalog for additional color/finish options.

#### **Specified Model**

| Model | Description                | Colors   Finishes             |
|-------|----------------------------|-------------------------------|
| 24-30 | Spare Toilet Tissue Holder | □ 10B □ 15 □ 15S □ 26 □ Other |

#### **Product Specification**: Add "Color / Finish" suffix to Model number, below.

The Toilet Tissue Holder shall be made of solid brass construction and incorporate a single-post, vertical open roller design. Toilet Tissue Holder shall complement Newport Brass Metropole product series. Toilet Tissue Holder shall be Newport Brass Model 24-30/\_\_\_\_.

## 24-30

#### **PRODUCT DIMENSIONS** (Units are in inches)



## Metropole Toilet Tissue Holder **24-30**



t: 949.417.5207 | www.newportbrass.com ©2016 Brasstech, Inc.

Page 2 of 2 Spec\_24-30\_b\_4.16