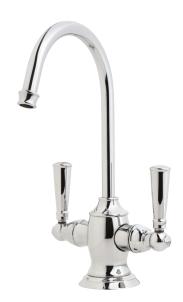

## **Hot and Cold Water Dispenser Faucet**

2470-5603

#### **Features**

- Solid brass construction
- Quarter-turn washerless ceramic disc valve cartridge
- Traditional lever handle design
- Spout assembly with integral supply hoses
- Spring-loaded, normally closed lever handle
- 6.68" (17.0 cm) spout height at outlet
- 4.75" (12.1 cm) spout reach (c-c)
- For single hole configurations
- 1.5 GPM (5.7 LPM) Max