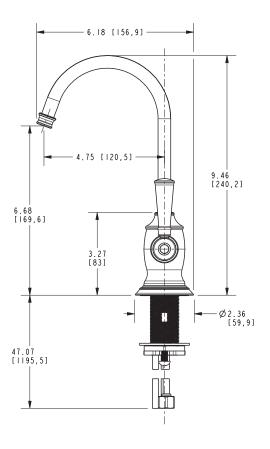

#### **Features**

- Solid brass construction
- Quarter-turn washerless ceramic disc valve cartridge
- Traditional lever handle design
- Spout assembly with integral supply hoses
- Spring-loaded, normally closed lever handle
- 6.68" (17.0 cm) spout height at outlet
- 4.75" (12.1 cm) spout reach (c-c)
- For single hole configurations
- 1.5 GPM (5.7 LPM) Max

## Product Specification Add "Color / Finish" suffix to Model number, below.

The Hot and Cold Water Dispenser Faucet shall be made of solid brass construction. Faucet shall incorporate a spout assembly with integral supply hoses and feature quarter-turn washerless ceramic disc valve cartridges. Faucet shall incorporate a traditional lever handle design and feature a spring-loaded, normally closed hot lever mechanism. Hot and Cold Water Dispenser Faucet shall have a 1.5 gallon (5.7 liters) per minute maximum flow rate and accommodate single hole configurations. Product shall incorporate a 6.68" (17.0 cm) spout height at outlet and a 4.75" (12.1 cm) spout reach (c-c). Hot and Cold Water Dispenser Faucet shall be Newport Brass Model 2470-5603/\_\_\_\_\_. [Point-of-Use Water Heater shall be Newport Brass Model 5-036].

## **PRODUCT DIMENSIONS** (Units are in inches)

Product Dimensions are provided for reference only. For specific product installation guidelines, please reference the Installation Instructions of the product being installed.