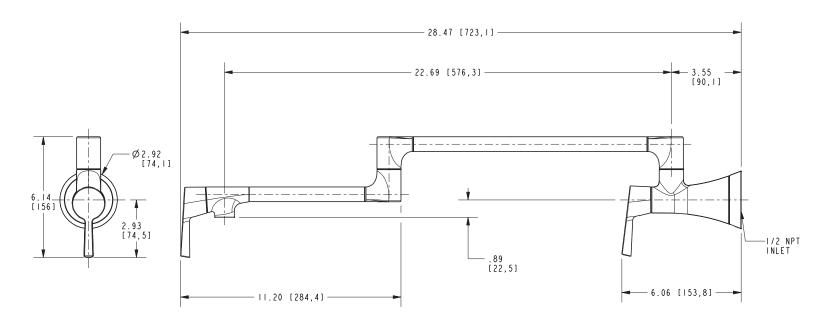

### **Features**

- Solid brass construction
- Brass valve bodies
- Quarter-turn washerless ceramic disc valve cartridges
- Two-valve, inlet/outlet flow control design
- $\bullet$  0.89" (2.4 cm) spout downward offset from wall inlet center
- 22.69" (57.5 cm) pivoting spout reach from inlet valve (c-c)
- 3.55" (9.0 cm) pivoting inlet valve offset (wall-center)
- For single hole, wall-mounted configurations
- ADA Compliant

### Product Specification Add "Color / Finish" suffix to Model number, below.

The Pot-Filler Faucet shall be made of solid brass construction. Faucet shall incorporate a double-pivot spout with aerated flow and a feature brass valve bodies with quarter-turn washerless ceramic disc valve cartridges. Pot-filler Faucet shall be a two-valve, inlet/ outlet flow control design accommodating single-hole, wall-mounted configurations. Product shall incorporate a 0.89" (2.4 cm) spout downward offset from wall inlet center and a 22.69" (57.5 cm) pivoting spout reach from inlet valve (c-c). Pot-Filler Faucet pivot axis (inlet valve center) offset shall be 3.55" (9.0 cm) (wall-center). Pot-Filler Faucet shall be Newport Brass Model 2500-5503/\_\_\_\_.

# 2500-5503

Product Dimensions are provided for reference only. For specific product installation guidelines, please reference the Installation Instructions of the product being installed.