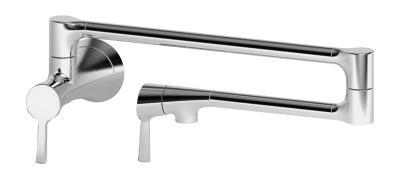

## VESPERA

**Pot-Filler Faucet** 

### **Features**

- Solid brass construction
- Brass valve bodies
- Quarter-turn washerless ceramic disc valve cartridges
- Two-valve, inlet/outlet flow control design
- $\bullet$  0.89" (2.4 cm) spout downward offset from wall inlet center
- 22.69" (57.5 cm) pivoting spout reach from inlet valve (c-c)
- 3.55" (9.0 cm) pivoting inlet valve offset (wall-center)
- For single hole, wall-mounted configurations
- ADA Compliant

### Product Specification Add "Color / Finish" suffix to Model number, below.

The Pot-Filler Faucet shall be made of solid brass construction. Faucet shall incorporate a double-pivot spout with aerated flow and a feature brass valve bodies with quarter-turn washerless ceramic disc valve cartridges. Pot-filler Faucet shall be a two-valve, inlet/ outlet flow control design accommodating single-hole, wall-mounted configurations. Product shall incorporate a 0.89" (2.4 cm) spout downward offset from wall inlet center and a 22.69" (57.5 cm) pivoting spout reach from inlet valve (c-c). Pot-Filler Faucet pivot axis (inlet valve center) offset shall be 3.55" (9.0 cm) (wall-center). Pot-Filler Faucet shall be Newport Brass Model 2500-5503/\_\_\_\_.