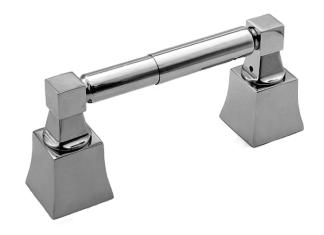

### Features Toil

- Solid brass construction
- Double-post design with spring-loaded roller
- Complements Colorado poduct series

#### **Toilet Tissue Holder**

26-28

#### Product Specification: Add "Color / Finish" suffix to Model number, below.

The Toilet Tissue Holder shall be made of solid brass construction and incorporate a double-post, spring-loaded roller design. Toilet Tissue Holder shall complement Newport Brass Colorado product series. Toilet Tissue Holder shall be Newport Brass Model 26-28/\_\_\_.