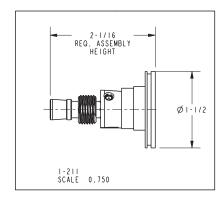

15S: Satin Nickel - PVD
26: Polished Chrome

• Other: Refer to the Newport Brass catalog for additional color/finish options.

| Specified Model |                      |                     |
|-----------------|----------------------|---------------------|
| Model           | Description          | Colors   Finishes   |
| 26-28           | Toilet Tissue Holder | 10B 15 15S 26 Other |

#### Product Specification: Add "Color / Finish" suffix to Model number, below.

The Toilet Tissue Holder shall be made of solid brass construction and incorporate a double-post, spring-loaded roller design. Toilet Tissue Holder shall complement Newport Brass Colorado product series. Toilet Tissue Holder shall be Newport Brass Model 26-28/\_\_\_.

# 26-28

## **PRODUCT DIMENSIONS** (Units are in inches)