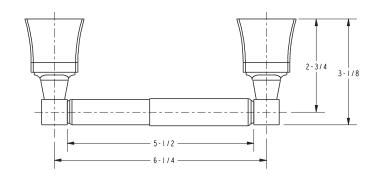

kel
15S: Satin Nickel - PVD
26: Polished Chrome

• Other: Refer to the Newport Brass catalog for additional color/finish options.

| Specified Model |                      |                     |
|-----------------|----------------------|---------------------|
| Model           | Description          | Colors   Finishes   |
| 26-28           | Toilet Tissue Holder | 10B 15 15S 26 Other |

#### Product Specification: Add "Color / Finish" suffix to Model number, below.

The Toilet Tissue Holder shall be made of solid brass construction and incorporate a double-post, spring-loaded roller design. Toilet Tissue Holder shall complement Newport Brass Colorado product series. Toilet Tissue Holder shall be Newport Brass Model 26-28/\_\_\_.

# 26-28

## **PRODUCT DIMENSIONS** (Units are in inches)