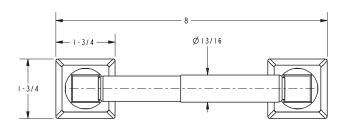

l
15S: Satin Nickel - PVD
26: Polished Chrome

• Other: Refer to the Newport Brass catalog for additional color/finish options.

| Specified Model |                      |                     |
|-----------------|----------------------|---------------------|
| Model           | Description          | Colors   Finishes   |
| 26-28           | Toilet Tissue Holder | 10B 15 15S 26 Other |

#### Product Specification: Add "Color / Finish" suffix to Model number, below.

The Toilet Tissue Holder shall be made of solid brass construction and incorporate a double-post, spring-loaded roller design. Toilet Tissue Holder shall complement Newport Brass Colorado product series. Toilet Tissue Holder shall be Newport Brass Model 26-28/\_\_\_.

# 26-28

## **PRODUCT DIMENSIONS** (Units are in inches)