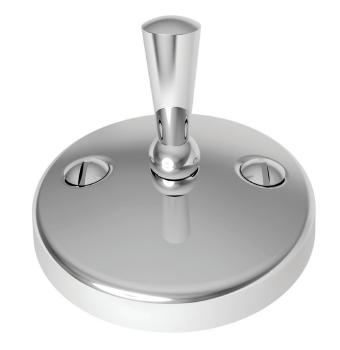

# Tub & Shower Waste & Overflow Trip Lever Faceplate

- Solid brass construction
- Two hole 3" diameter faceplate
- Includes trip lever faceplate and decorative mounting screws
- Complements various product series

### Product Specification Add "Color / Finish" suffix to Model number, below.

The Waste & Overflow Drain Trip Lever Faceplate shall be made of solid brass construction. Product shall include trip lever faceplate with decorative mounting screws for installation. The Waste & Overflow Trip Lever Faceplate Set shall be Newport Brass Model 267/\_\_\_\_.