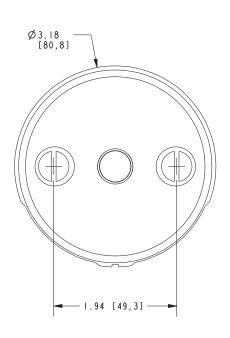

r to the Newport Brass catalog for additional color/finish options.

| Specified Model |                                       |                     |
|-----------------|---------------------------------------|---------------------|
| Model           | Description                           | Colors   Finishes   |
| 267             | Waste & Overflow Trip Lever Faceplate | 10B 15 15S 26 Other |

### Product Specification Add "Color / Finish" suffix to Model number, below.

The Waste & Overflow Drain Trip Lever Faceplate shall be made of solid brass construction. Product shall include trip lever faceplate with decorative mounting screws for installation. The Waste & Overflow Trip Lever Faceplate Set shall be Newport Brass Model 267/\_\_\_\_.

## **PRODUCT DIMENSIONS** (Units are in inches)