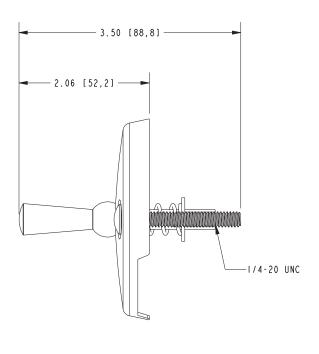

to the Newport Brass catalog for additional color/finish options.

| Specified Model |                                       |                     |
|-----------------|---------------------------------------|---------------------|
| Model           | Description                           | Colors   Finishes   |
| 267             | Waste & Overflow Trip Lever Faceplate | 10B 15 15S 26 Other |

### Product Specification Add "Color / Finish" suffix to Model number, below.

The Waste & Overflow Drain Trip Lever Faceplate shall be made of solid brass construction. Product shall include trip lever faceplate with decorative mounting screws for installation. The Waste & Overflow Trip Lever Faceplate Set shall be Newport Brass Model 267/\_\_\_\_.

## **PRODUCT DIMENSIONS** (Units are in inches)