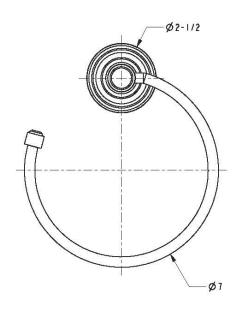

: Polished Chrome
- Other: Refer to the Newport Brass catalog for additional color/finish options.



29-10



| Specified Model |                 |                               |
|-----------------|-----------------|-------------------------------|
| Model           | Description     | Colors   Finishes             |
| 29-10           | Open Towel Ring | ☐ 10B ☐ 15 ☐ 15S ☐ 26 ☐ Other |

### Product Specification: Add "Color / Finish" suffix to Model number, below.

The Open Towel Ring shall be made of solid brass construction and incorporate a single-post, horizontal pivot design with hanging, open ring. Towel Ring shall complement Newport Brass Bevelle product series. Open Towel Ring shall be Newport Brass Model 29-09/\_\_\_\_.

# 29-10

## **PRODUCT DIMENSIONS** (Units are in inches)