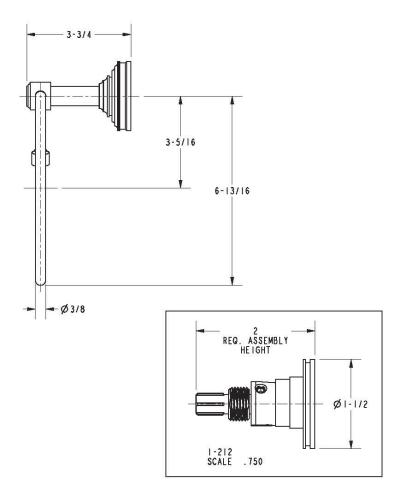

Polished Chrome
- Other: Refer to the Newport Brass catalog for additional color/finish options.



29-10



| Specified Model |                 |                               |
|-----------------|-----------------|-------------------------------|
| Model           | Description     | Colors   Finishes             |
| 29-10           | Open Towel Ring | ☐ 10B ☐ 15 ☐ 15S ☐ 26 ☐ Other |

### Product Specification: Add "Color / Finish" suffix to Model number, below.

The Open Towel Ring shall be made of solid brass construction and incorporate a single-post, horizontal pivot design with hanging, open ring. Towel Ring shall complement Newport Brass Bevelle product series. Open Towel Ring shall be Newport Brass Model 29-09/\_\_\_\_.

# 29-10

## **PRODUCT DIMENSIONS** (Units are in inches)