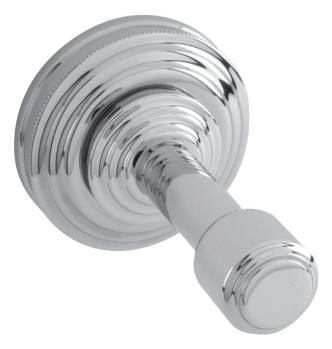

#### Single Robe Hook

#### **Product Specification**: Add size designator and "Color / Finish" suffix to Model number, below.

The Single Robe Hook shall be made of solid brass construction. Single Robe Hook shall complement Newport Brass Bevelle product series. Single Robe Hook shall be Newport Brass Model 29-12/\_\_\_\_.