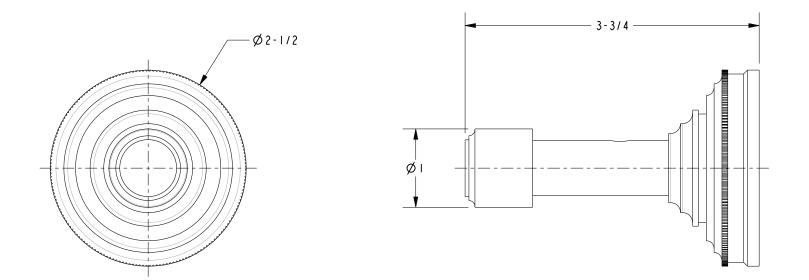

te material regulations



#### **Colors / Finishes**

- 10B: Oil Rubbed Bronze
- 15: Polished Nickel
- 15S: Satin Nickel PVD
- 26: Polished Chrome
- Other: Refer to the Newport Brass catalog for additional color/finish options.

### Specified Model

| Model | Description      | Colors   Finishes             |
|-------|------------------|-------------------------------|
| 29-12 | Single Robe Hook | □ 10B □ 15 □ 15S □ 26 □ Other |

#### **Product Specification**: Add size designator and "Color / Finish" suffix to Model number, below.

The Single Robe Hook shall be made of solid brass construction. Single Robe Hook shall complement Newport Brass Bevelle product series. Single Robe Hook shall be Newport Brass Model 29-12/\_\_\_\_.

## 29-12

#### **PRODUCT DIMENSIONS** (Units are in inches)



# Bevelle Single Robe Hook 29-12



t: 949.417.5207 | www.newportbrass.com ©2016 Brasstech, Inc.

Page 2 of 2 Spec\_29-12\_b\_3.16