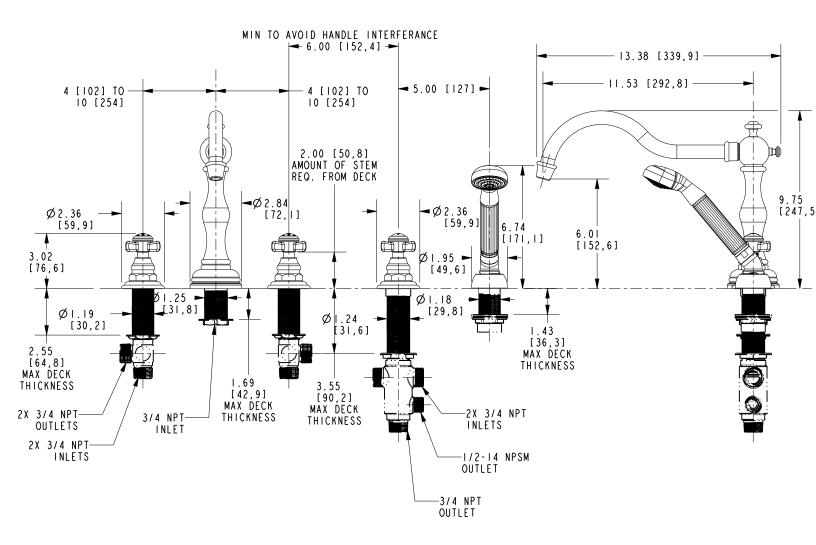

## **PRODUCT DIMENSIONS** (Units are in inches)

Product Dimensions are provided for reference only. For specific product installation quidelines, please reference the Installation Instructions of the product being installed.