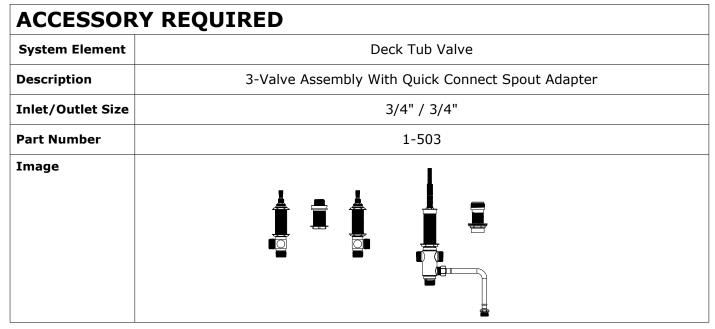

Intended for use with Newport Brass rough valve kit (Accessory Required) which incorporates the following:

- Brass valve bodies and quick-connect spout fitting
- Quarter-turn washerless ceramic disc 3/4" valve cartridges