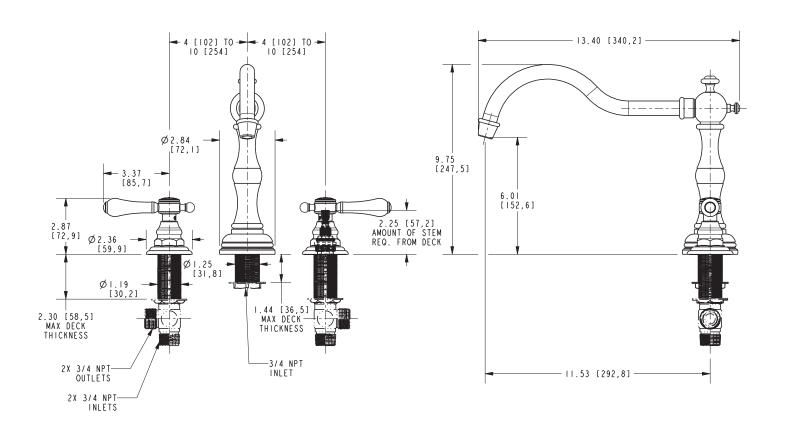

#### **Features**

- Solid brass construction
- 6.01" (15.3 cm) spout height at outlet
- 11.53" (29.3 cm) spout reach (c-c)
- Intended for use with Newport Brass rough valve kit (Required Accessory) which incorporates the following:
  - Brass valve bodies and quick-connect spout fitting
  - Quarter-turn washerless ceramic disc 3/4" valve cartridges
- ADA Compliant

## Product Specification Add "Color / Finish" suffix to Model number, below.

The Roman Tub Deck Trim shall be made of solid brass construction. Roman Tub Deck Trim shall incorporate lever handles. Product shall incorporate a 6.01" (15.3 cm) spout height at outlet and a 11.53" (29.3 cm) spout reach (c-c). Rough valve kit shall incorporate brass valve bodies with quarter-turn washerless ceramic disc 3/4" valve cartridges and a quick-connect spout fitting. Roman Tub Deck Trim shall be Newport Brass Model 3-1036/\_\_\_\_ and Newport Brass rough valve kit shall be 1-502.

### **PRODUCT DIMENSIONS** (Units are in inches)