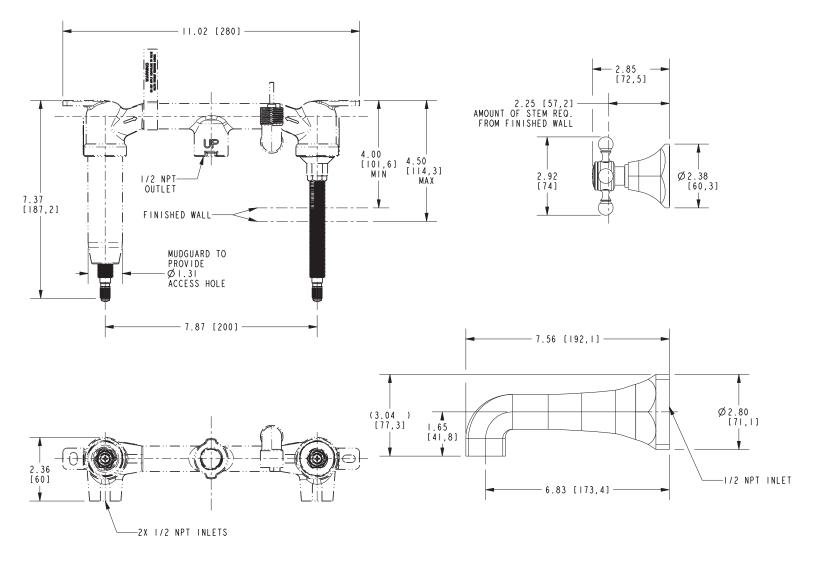

## 3-1225

Product dimensions are provided for reference only. For specific product installation guidelines, please reference the installation instructions of the product being installed.