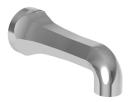

#### **Features**

- Solid brass construction
- 7.56" (19.2 cm) spout length
- 1/2" NPT spout inlet fitting
- Rough valve incorporates a brass valve body assembly
- Rough valve incorporates quarter-turn washerless ceramic disc valve cartridges
- Intended for use with Newport Brass rough valve as specified (Required Accessory)
- ADA Compliant

#### Product Specification Add "Color / Finish" suffix to Model number, below.

The Wall-Mounted Tub Trim shall be made of solid brass construction. Wall-Mounted Tub Trim shall include cross handles and a 7.56" (19.2 cm) tub spout that incorporates a 1/2" NPT inlet fitting. Wall-Mounted Tub Trim shall be Newport Brass Model 3-1225/\_\_\_\_ and Newport Brass rough valve shall be 1-500U.