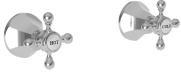

#### Product Specification Add "Color / Finish" suffix to Model number, below.

The Wall-Mounted Tub Trim shall be made of solid brass construction. Wall-Mounted Tub Trim shall include cross handles and a 7.56" (19.2 cm) tub spout that incorporates a 1/2" NPT inlet fitting. Wall-Mounted Tub Trim shall be Newport Brass Model 3-1225/\_\_\_\_ and Newport Brass rough valve shall be 1-500U.