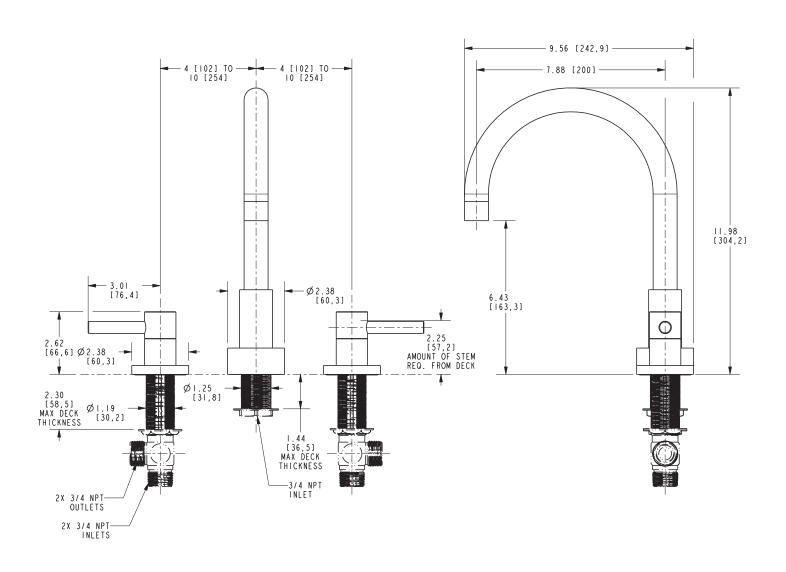

#### **Features**

- Solid brass construction
- 6.43" (16.3 cm) spout height at outlet
- 7.88" (20.0 cm) spout reach (c-c)
- Intended for use with Newport Brass rough valve kit (Required Accessory) which incorporates the following:
  - Brass valve bodies and quick-connect spout fitting
  - Quarter-turn washerless ceramic disc 3/4" valve cartridges
- ADA Compliant

### Product Specification Add "Color / Finish" suffix to Model number, below.

The Roman Tub Deck Trim shall be made of solid brass construction. Roman Tub Deck Trim shall incorporate lever handles. Product shall incorporate a 6.43" (16.3 cm) spout height at outlet and a 7.88" (20.0 cm) spout reach (c-c). Rough valve kit shall incorporate brass valve bodies with quarter-turn washerless ceramic disc 3/4" valve cartridges and a quick-connect spout fitting. Roman Tub Deck Trim shall be Newport Brass Model 3-1506/\_\_\_\_ and Newport Brass rough valve kit shall be 1-502.

### **PRODUCT DIMENSIONS** (Units are in inches)

East Linear Roman Tub Deck Trim **3-1506** 