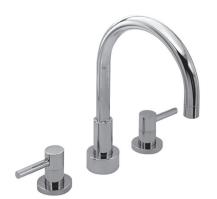

## **EAST LINEAR**

#### **Features**

- Solid brass construction
- 6.43" (16.3 cm) spout height at outlet
- 7.88" (20.0 cm) spout reach (c-c)
- Intended for use with Newport Brass rough valve kit (Required Accessory) which incorporates the following:
  - Brass valve bodies and quick-connect spout fitting
  - Quarter-turn washerless ceramic disc 3/4" valve cartridges
- ADA Compliant

#### **Roman Tub Deck Trim**

3-1506

| Specified Model |                     |                               |  |
|-----------------|---------------------|-------------------------------|--|
| Model           | Description         | Colors   Finishes             |  |
| 3-1506          | Roman Tub Deck Trim | ☐ 10B ☐ 15 ☐ 15S ☐ 26 ☐ Other |  |