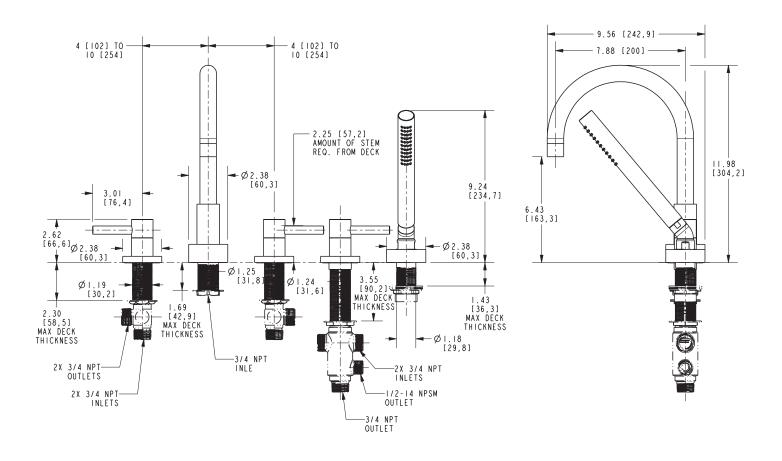

#### Roman Tub with Handshower Deck Trim

- Solid brass construction
- 6.43" (16.3 cm) spout height at outlet
- 7.88" (20.0 cm) spout reach (c-c)
- Intended for use with Newport Brass rough valve kit (Required Accessory) which incorporates the following:
  - Brass valve bodies and quick-connect spout fitting
  - Quarter-turn washerless ceramic disc 3/4" valve cartridges
- Diverter valve and hoses as needed for handshower
- ADA Compliant
- 1.8 GPM (6.8 LPM) Max, Handshower Only

| Required Accessory |                                                   |  |
|--------------------|---------------------------------------------------|--|
| System Element     | Deck Tub Valve                                    |  |
| Description        | 3-Valve Assembly With Quick Connect Spout Adapter |  |
| Inlet/Oulet Size   | 3/4"                                              |  |
| Part Number        | 1-503                                             |  |
| Image              |                                                   |  |

### Product Specification Add "Color / Finish" suffix to Model number, below.

The Roman Tub with Handshower Deck Trim shall be made of solid brass construction. Roman Tub with Handshower Deck Trim shall incorporate lever handles. Product shall incorporate a 6.43" (16.3 cm) spout height at outlet and a 7.88" (20.0 cm) spout reach (c-c). Product shall feature a solid brass handshower with a 1.8 gallons (6.7 liters) per minute maximum flow rate.Rough valve kit shall incorporate brass valve bodies with quarter-turn washerless ceramic disc 3/4" valve cartridges, a quick-connect spout fitting and a diverter valve with hoses as needed for handshower. Roman Tub with Handshower Deck Trim shall be Newport Brass Model 3-1507/\_\_\_\_\_ and Newport Brass rough valve kit shall be 1-503.

## PRODUCT DIMENSIONS (Units are in inches)