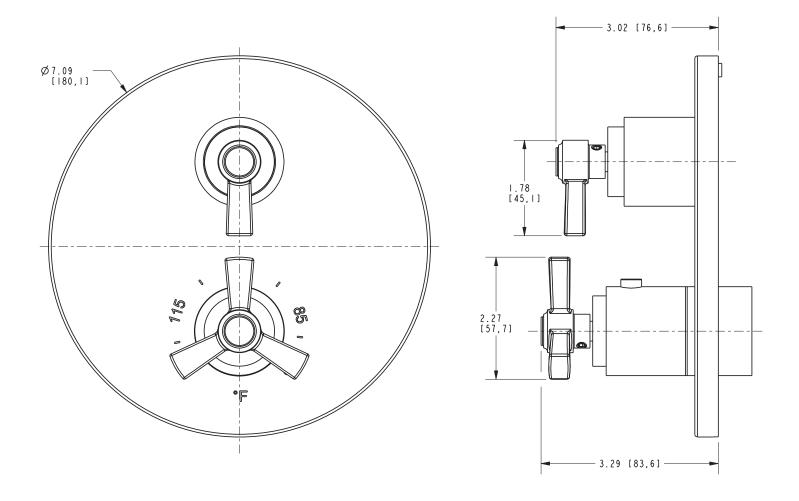

|

# Product Specification: Add size designator and "Color / Finish" suffix to Model number, below.

The Thermostatic Shower System Trim shall be made of solid brass construction. Thermostatic Shower System Trim shall include a faceplate, diverter, and temperature-adjust handles. Shower System Control Valve Trim(s) (Escutcheon/Handles) shall be ADA compliant when used with specified Shower System Control Valve(s). Thermostatic Shower System Trim shall be Newport Brass Model 3-1603TR/\_\_\_\_ and  $Thermostatic \ Shower \ System \ Valve \ shall \ be \ Newport \ Brass \ Model \ 1-74\_\_. \ [Optional \ Extension \ Kit \ for \ 1/2" \ Thermostatic \ Shower \ System \ System$ Valve Trim shall be Newport Brass Model 20-146/\_\_\_\_].

# 3-1603TR

## **PRODUCT DIMENSIONS** (Units are in inches)