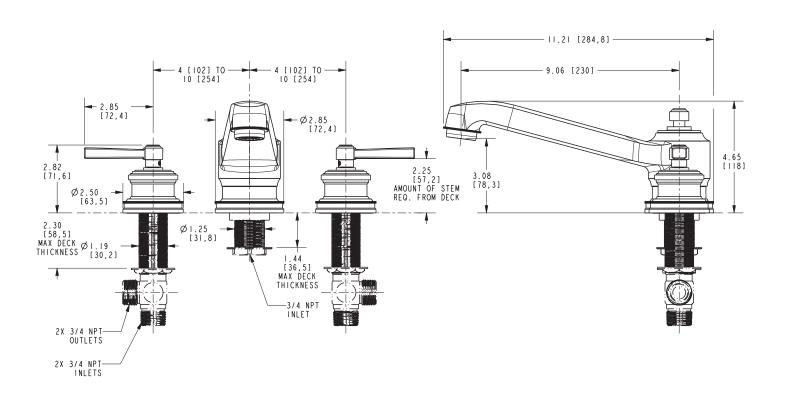

#### **Features**

- Solid brass construction
- 3.08" (7.8 cm) spout height at outlet
- 9.06" (23.0 cm) spout reach (c-c)
- Intended for use with Newport Brass rough valve kit (Required Accessory) which incorporates the following:
  - Brass valve bodies and quick-connect spout fitting
  - Quarter-turn washerless ceramic disc 3/4" valve cartridges
- ADA Compliant

## Product Specification Add "Color / Finish" suffix to Model number, below.

The Roman Tub Deck Trim shall be made of solid brass construction. Roman Tub Deck Trim shall incorporate lever handles. Product shall incorporate a 3.08" (7.8 cm) spout height at outlet and a 9.06" (23.0 cm) spout reach (c-c). Rough valve kit shall incorporate brass valve bodies with quarter-turn washerless ceramic disc 3/4" valve cartridges and a quick-connect spout fitting. Roman Tub Deck Trim shall be Newport Brass Model 3-1626/\_\_\_\_ and Newport Brass rough valve kit shall be 1-506.

## **PRODUCT DIMENSIONS** (Units are in inches)