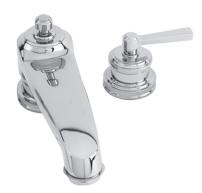

## **MIRO**

#### **Features**

- Solid brass construction
- 3.08" (7.8 cm) spout height at outlet
- 9.06" (23.0 cm) spout reach (c-c)
- Intended for use with Newport Brass rough valve kit (Required Accessory) which incorporates the following:
  - Brass valve bodies and quick-connect spout fitting
  - Quarter-turn washerless ceramic disc 3/4" valve cartridges
- ADA Compliant

## Product Specification Add "Color / Finish" suffix to Model number, below.

The Roman Tub Deck Trim shall be made of solid brass construction. Roman Tub Deck Trim shall incorporate lever handles. Product shall incorporate a 3.08" (7.8 cm) spout height at outlet and a 9.06" (23.0 cm) spout reach (c-c). Rough valve kit shall incorporate brass valve bodies with quarter-turn washerless ceramic disc 3/4" valve cartridges and a quick-connect spout fitting. Roman Tub Deck Trim shall be Newport Brass Model 3-1626/\_\_\_\_ and Newport Brass rough valve kit shall be 1-506.