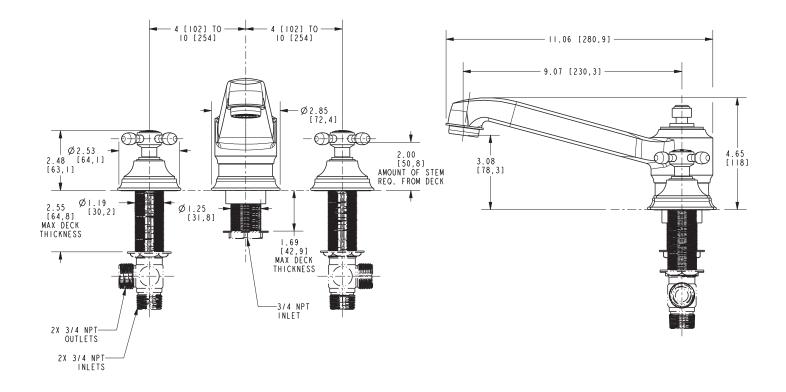

#### Features

- Solid brass construction
- 3.08" (7.8 cm) spout height at outlet
- 9.07" (23.0 cm) spout reach (c-c)
- Intended for use with Newport Brass rough valve kit (Required Accessory) which incorporates the following:
  - Brass valve bodies and quick-connect spout fitting
  - Quarter-turn washerless ceramic disc 3/4" valve cartridges
- ADA Compliant

#### Product Specification Add "Color / Finish" suffix to Model number, below.

The Roman Tub Deck Trim shall be made of solid brass construction. Roman Tub Deck Trim shall incorporate lever handles. Product shall incorporate a 3.08" (7.8 cm) spout height at outlet and a 9.07" (23.0 cm) spout reach (c-c). Rough valve kit shall incorporate brass valve bodies with quarter-turn washerless ceramic disc 3/4" valve cartridges and a quick-connect spout fitting. Roman Tub Deck Trim shall be Newport Brass Model 3-1646/\_\_\_\_ and Newport Brass rough valve kit shall be 1-506.

### **PRODUCT DIMENSIONS** (Units are in inches)