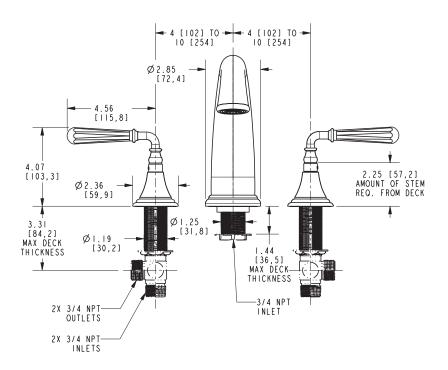

#### **Features**

- Solid brass construction
- 4.89" (12.4 cm) spout height at outlet
- 9.44" (24.4 cm) spout reach (c-c)
- Intended for use with Newport Brass rough valve kit (Required Accessory) which incorporates the following:
  - Brass valve bodies and quick-connect spout fitting
  - Quarter-turn washerless ceramic disc 3/4" valve cartridges
- ADA Compliant

## Product Specification Add "Color / Finish" suffix to Model number, below.

The Roman Tub Deck Trim shall be made of solid brass construction. Roman Tub Deck Trim shall incorporate lever handles. Product shall incorporate a 4.89" (12.4 cm) spout height at outlet and a 9.44" (24.0 cm) spout reach (c-c). Rough valve kit shall incorporate brass valve bodies with quarter-turn washerless ceramic disc 3/4" valve cartridges and a quick-connect spout fitting. Roman Tub Deck Trim shall be Newport Brass Model 3-1746/\_\_\_\_ and Newport Brass rough valve kit shall be 1-506.

# **PRODUCT DIMENSIONS** (Units are in inches)