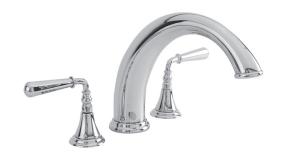

# **BEVELLE**

#### **Features**

- Solid brass construction
- 4.89" (12.4 cm) spout height at outlet
- 9.44" (24.4 cm) spout reach (c-c)
- Intended for use with Newport Brass rough valve kit (Required Accessory) which incorporates the following:
  - Brass valve bodies and quick-connect spout fitting
  - Quarter-turn washerless ceramic disc 3/4" valve cartridges
- ADA Compliant

## Product Specification Add "Color / Finish" suffix to Model number, below.

The Roman Tub Deck Trim shall be made of solid brass construction. Roman Tub Deck Trim shall incorporate lever handles. Product shall incorporate a 4.89" (12.4 cm) spout height at outlet and a 9.44" (24.0 cm) spout reach (c-c). Rough valve kit shall incorporate brass valve bodies with quarter-turn washerless ceramic disc 3/4" valve cartridges and a quick-connect spout fitting. Roman Tub Deck Trim shall be Newport Brass Model 3-1746/\_\_\_\_ and Newport Brass rough valve kit shall be 1-506.