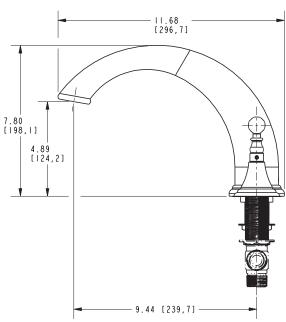

#### **Features**

- Solid brass construction
- 4.89" (12.4 cm) spout height at outlet
- 9.44" (24.4 cm) spout reach (c-c)
- Intended for use with Newport Brass rough valve kit (Required Accessory) which incorporates the following:
  - Brass valve bodies and quick-connect spout fitting
  - Quarter-turn washerless ceramic disc 3/4" valve cartridges
- ADA Compliant

## Product Specification Add "Color / Finish" suffix to Model number, below.

The Roman Tub Deck Trim shall be made of solid brass construction. Roman Tub Deck Trim shall incorporate lever handles. Product shall incorporate a 4.89" (12.4 cm) spout height at outlet and a 9.44" (24.0 cm) spout reach (c-c). Rough valve kit shall incorporate brass valve bodies with quarter-turn washerless ceramic disc 3/4" valve cartridges and a quick-connect spout fitting. Roman Tub Deck Trim shall be Newport Brass Model 3-1746/\_\_\_\_ and Newport Brass rough valve kit shall be 1-506.

# **PRODUCT DIMENSIONS** (Units are in inches)