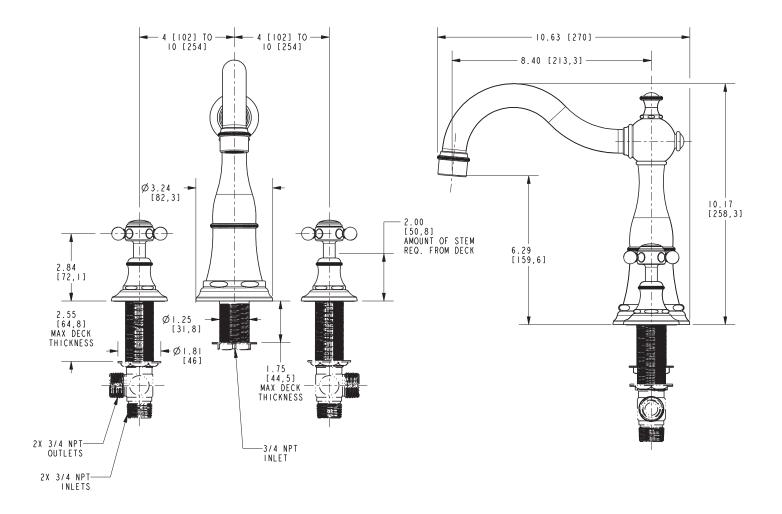

#### **Features**

- Solid brass construction
- 6.29" (16.0 cm) spout height at outlet
- 8.40" (21.3 cm) spout reach (c-c)
- Intended for use with Newport Brass rough valve kit (Required Accessory) which incorporates the following:
  - Brass valve bodies and quick-connect spout fitting
  - Quarter-turn washerless ceramic disc 3/4" valve cartridges
- ADA Compliant

#### Product Specification Add "Color / Finish" suffix to Model number, below.

The Roman Tub Deck Trim shall be made of solid brass construction. Roman Tub Deck Trim shall incorporate cross handles. Product shall incorporate a 6.29" (16.0 cm) spout height at outlet and a 8.40" (21.3 cm) spout reach (c-c). Rough valve kit shall incorporate brass valve bodies with quarter-turn washerless ceramic disc 3/4" valve cartridges and a quick-connect spout fitting. Roman Tub Deck Trim shall be Newport Brass Model 3-1766/\_\_\_\_\_ and Newport Brass rough valve kit shall be 1-586.

### **PRODUCT DIMENSIONS** (Units are in inches)