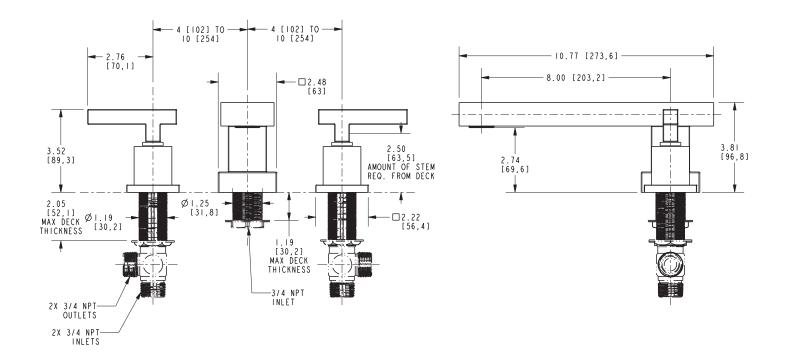

#### **PRODUCT DIMENSIONS** (Units are in inches)

#### **Features**

- Solid brass construction
- 2.74" (7.0 cm) spout height at outlet
- 8.00" (20.3 cm) spout reach (c-c)
- Intended for use with Newport Brass rough valve kit (Required Accessory) which incorporates the following:
  - Brass valve bodies and quick-connect spout fitting
  - Quarter-turn washerless ceramic disc 3/4" valve cartridges
- ADA Compliant

### Product Specification Add "Color / Finish" suffix to Model number, below.

The Roman Tub Deck Trim shall be made of solid brass construction. Roman Tub Deck Trim shall incorporate lever handles. Product shall incorporate a 2.74" (7.0 cm) spout height at outlet and a 8.00" (20.3 cm) spout reach (c-c). Rough valve kit shall incorporate brass valve bodies with quarter-turn washerless ceramic disc 3/4" valve cartridges and a quick-connect spout fitting. Roman Tub Deck Trim shall be Newport Brass Model 3-2026/\_\_\_\_ and Newport Brass rough valve kit shall be 1-502.