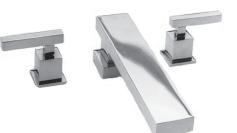

#### **Features**

- Solid brass construction
- 2.74" (7.0 cm) spout height at outlet
- 8.00" (20.3 cm) spout reach (c-c)
- Intended for use with Newport Brass rough valve kit (Required Accessory) which incorporates the following:
  - Brass valve bodies and quick-connect spout fitting
  - Quarter-turn washerless ceramic disc 3/4" valve cartridges
- ADA Compliant

### Product Specification Add "Color / Finish" suffix to Model number, below.

The Roman Tub Deck Trim shall be made of solid brass construction. Roman Tub Deck Trim shall incorporate lever handles. Product shall incorporate a 2.74" (7.0 cm) spout height at outlet and a 8.00" (20.3 cm) spout reach (c-c). Rough valve kit shall incorporate brass valve bodies with quarter-turn washerless ceramic disc 3/4" valve cartridges and a quick-connect spout fitting. Roman Tub Deck Trim shall be Newport Brass Model 3-2026/\_\_\_\_ and Newport Brass rough valve kit shall be 1-502.

3-2026

**Roman Tub Deck Trim** 

t: 949.417.5207 | www.newportbrass.com

©2021 Brasstech, Inc.