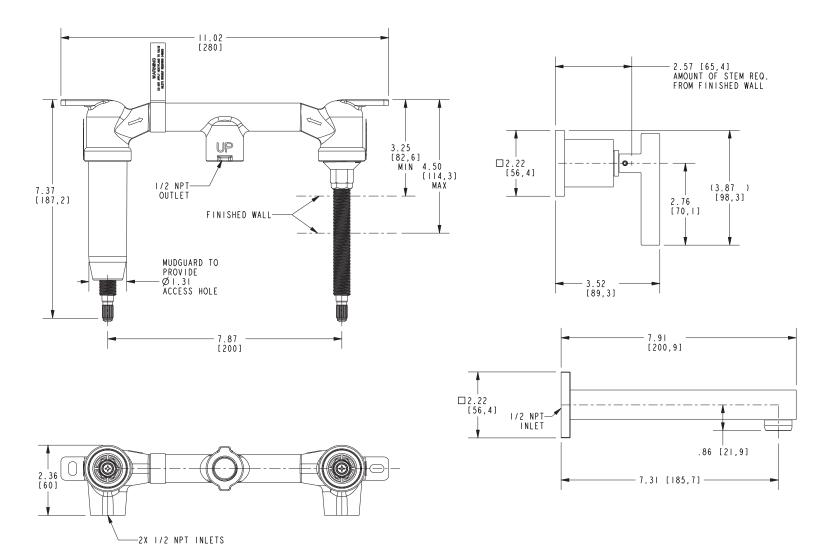

# 3-2031

Product dimensions are provided for reference only. For specific product installation guidelines, please reference the installation instructions of the product being installed.

## Cube 2 Wall-Mounted Lavatory Trim **3-2031**

Page 2 of 2 Spec\_3-2031\_b\_10.20 EN-3961-2 t: 949.417.5207 | www.newportbrass.com ©2020 Brasstech, Inc.