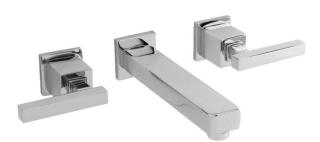

# CUBE 2

### Product Specification Add "Color / Finish" suffix to Model number, below.

The Wall-Mounted Lavatory Faucet shall be made of solid brass construction. Wall-Mounted Lavatory Faucet shall incorporate lever handles and a 7.31" (18.6 cm) spout (wall-to-center) that incorporates a 1/2" NPT inlet fitting. Rough valve shall incorporate a brass valve body assembly and quarter-turn washerless ceramic disc valve cartridges. Wall-Mounted Lavatory Faucet shall be Newport Brass Model 3-2031/\_\_\_\_ and Newport Brass rough valve shall be 1-532U.