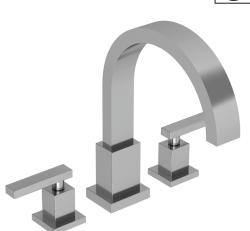

#### **Features**

- Solid brass construction
- 6.85" (17.4 cm) spout height at outlet
- 8.00" (20.3 cm) spout reach (c-c)
- Intended for use with Newport Brass rough valve kit (Required Accessory) which incorporates the following:
  - Brass valve bodies and quick-connect spout fitting
  - Quarter-turn washerless ceramic disc 3/4" valve cartridges
- ADA Compliant

#### Product Specification Add "Color / Finish" suffix to Model number, below.

The Roman Tub Deck Trim shall be made of solid brass construction. Roman Tub Deck Trim shall incorporate lever handles. Product shall incorporate a 6.85" (17.4 cm) spout height at outlet and a 8.00" (20.3 cm) spout reach (c-c). Rough valve kit shall incorporate brass valve bodies with quarter-turn washerless ceramic disc 3/4" valve cartridges and a quick-connect spout fitting. Roman Tub Deck Trim shall be Newport Brass Model 3-2046/\_\_\_\_\_ and Newport Brass rough valve kit shall be 1-665.

## SECANT

3-2046

**Roman Tub Deck Trim** 