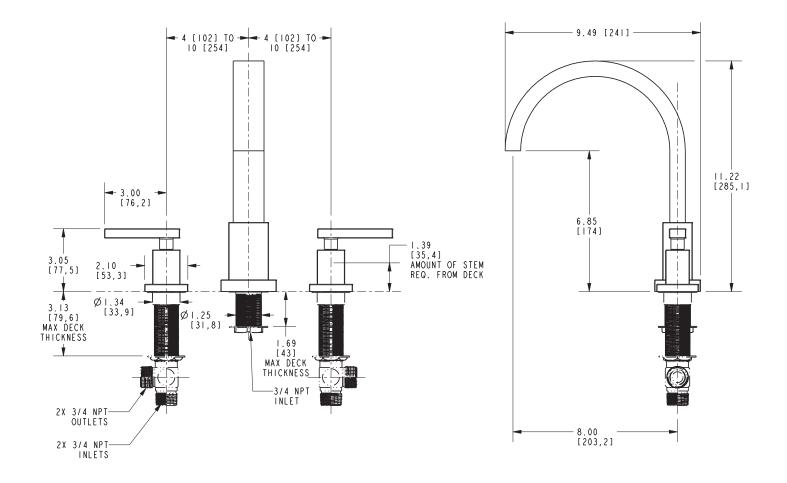

#### **PRODUCT DIMENSIONS** (Units are in inches)

#### **Features**

- Solid brass construction
- 6.85" (17.4 cm) spout height at outlet
- 8.00" (20.3 cm) spout reach (c-c)
- Intended for use with Newport Brass rough valve kit (Required Accessory) which incorporates the following:
  - Brass valve bodies and quick-connect spout fitting
  - Quarter-turn washerless ceramic disc 3/4" valve cartridges
- ADA Compliant

#### Product Specification Add "Color / Finish" suffix to Model number, below.

The Roman Tub Deck Trim shall be made of solid brass construction. Roman Tub Deck Trim shall incorporate lever handles. Product shall incorporate a 6.85" (17.4 cm) spout height at outlet and a 8.00" (20.3 cm) spout reach (c-c). Rough valve kit shall incorporate brass valve bodies with quarter-turn washerless ceramic disc 3/4" valve cartridges and a quick-connect spout fitting. Roman Tub Deck Trim shall be Newport Brass Model 3-2046/\_\_\_\_\_ and Newport Brass rough valve kit shall be 1-665.