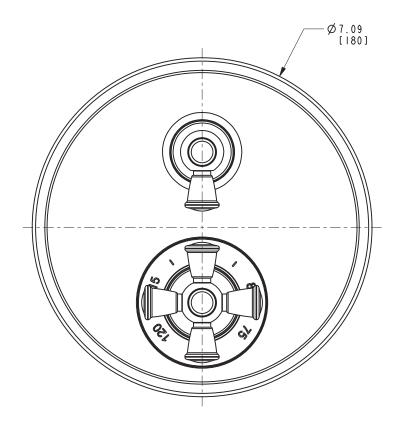

|

**Product Specification**: Add size designator and "Color / Finish" suffix to Model number, below.

The Thermostatic Shower System Trim shall be made of solid brass construction. Thermostatic Shower System Trim shall include a faceplate, diverter, and temperature-adjust handles. Shower System Control Valve Trim(s) (Escutcheon/Handles) shall be ADA compliant when used with specified Shower System Control Valve(s). Thermostatic Shower System Trim shall be Newport Brass Model 3-2403TR/\_\_\_\_ and Thermostatic Shower System Valve shall be Newport Brass Model 1-74\_\_\_. [Optional Extension Kit for 1/2" Thermostatic Shower System Valve Trim shall be Newport Brass Model 20-146/ \_\_\_].

### 3-2403TR

#### **PRODUCT DIMENSIONS** (Units are in inches)





## Alyesbury Thermostatic Shower System Trim **3-2403TR**



t: 949.417.5207 | www.newportbrass.com ©2022 Brasstech, Inc.

Page 2 of 2 Spec\_3-2403TR\_b\_5.22 EN-4501