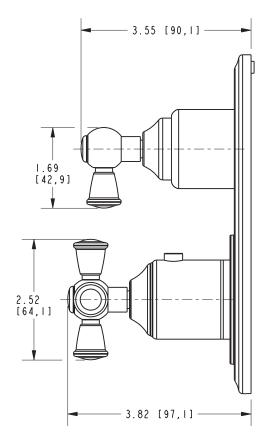

|

**Product Specification**: Add size designator and "Color / Finish" suffix to Model number, below.

The Thermostatic Shower System Trim shall be made of solid brass construction. Thermostatic Shower System Trim shall include a faceplate, diverter, and temperature-adjust handles. Shower System Control Valve Trim(s) (Escutcheon/Handles) shall be ADA compliant when used with specified Shower System Control Valve(s). Thermostatic Shower System Trim shall be Newport Brass Model 3-2403TR/\_\_\_\_ and Thermostatic Shower System Valve shall be Newport Brass Model 1-74\_\_\_. [Optional Extension Kit for 1/2" Thermostatic Shower System Valve Trim shall be Newport Brass Model 20-146/ \_\_\_].

### 3-2403TR

#### **PRODUCT DIMENSIONS** (Units are in inches)





## Alyesbury Thermostatic Shower System Trim **3-2403TR**



t: 949.417.5207 | www.newportbrass.com ©2022 Brasstech, Inc.

Page 2 of 2 Spec\_3-2403TR\_b\_5.22 EN-4501