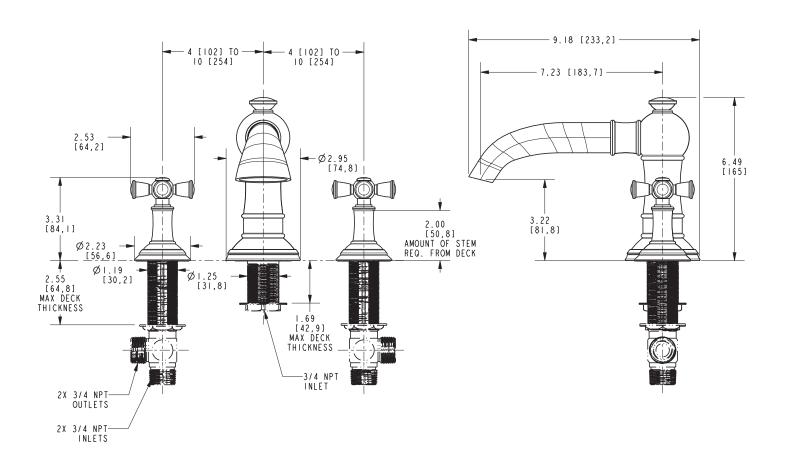

#### **Features**

- Solid brass construction
- 3.22" (8.2 cm) spout height at outlet
- 7.23" (18.4 cm) spout reach (c-c)
- Intended for use with Newport Brass rough valve kit (Required Accessory) which incorporates the following:
  - Brass valve bodies and quick-connect spout fitting
  - Quarter-turn washerless ceramic disc 3/4" valve cartridges
- ADA Compliant

### Product Specification Add "Color / Finish" suffix to Model number, below.

The Roman Tub Deck Trim shall be made of solid brass construction. Roman Tub Deck Trim shall incorporate cross handles. Product shall incorporate a 3.22" (8.2 cm) spout height at outlet and a 7.23" (18.4 cm) spout reach (c-c). Rough valve kit shall incorporate brass valve bodies with quarter-turn washerless ceramic disc 3/4" valve cartridges and a quick-connect spout fitting. Roman Tub Deck Trim shall be Newport Brass Model 3-2406/\_\_\_\_ and Newport Brass rough valve kit shall be 1-502.

## **PRODUCT DIMENSIONS** (Units are in inches)