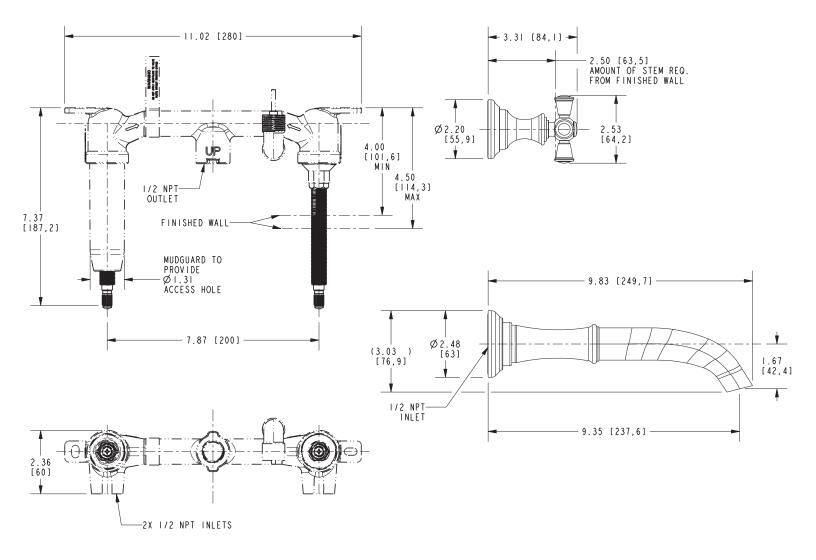

#### Product Specification Add "Color / Finish" suffix to Model number, below.

The Wall-Mounted Tub Trim shall be made of solid brass construction. Wall-Mounted Tub Trim shall include lever handles and a 9.83" (24.9 cm) tub spout that incorporates a 1/2" NPT inlet fitting. Wall-Mounted Tub Trim shall be Newport Brass Model 3-2445/\_\_\_\_\_ and Newport Brass rough valve shall be 1-500U.

## 3-2445

Product dimensions are provided for reference only. For specific product installation guidelines, please reference the installation instructions of the product being installed.