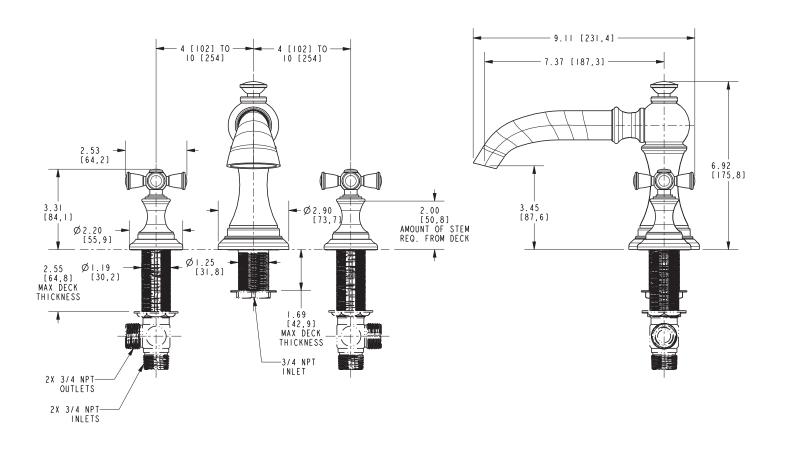

#### **Features**

- Solid brass construction
- 3.45" (8.8 cm) spout height at outlet
- 7.37" (18.7 cm) spout reach (c-c)
- Intended for use with Newport Brass rough valve kit (Required Accessory) which incorporates the following:
  - Brass valve bodies and quick-connect spout fitting
  - Quarter-turn washerless ceramic disc 3/4" valve cartridges
- ADA Compliant

## Product Specification Add "Color / Finish" suffix to Model number, below.

The Roman Tub Deck Trim shall be made of solid brass construction. Roman Tub Deck Trim shall incorporate cross handles. Product shall incorporate a 3.45" (8.8 cm) spout height at outlet and a 7.37" (18.7 cm) spout reach (c-c). Rough valve kit shall incorporate brass valve bodies with quarter-turn washerless ceramic disc 3/4" valve cartridges and a quick-connect spout fitting. Roman Tub Deck Trim shall be Newport Brass Model 3-2446/\_\_\_\_ and Newport Brass rough valve kit shall be 1-502.

## **PRODUCT DIMENSIONS** (Units are in inches)