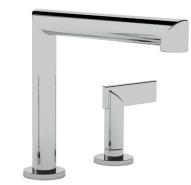

3-2496

**Roman Tub Deck Trim** 

## Features

- Solid brass construction
- 5.56" (14.1 cm) spout height at outlet
- 7.15" (18.2 cm) spout reach (c-c)
- Intended for use with Newport Brass rough valve kit (Required Accessory) which incorporates the following:
  - Brass valve bodies and quick-connect spout fitting
  - Quarter-turn washerless ceramic disc 3/4" valve cartridges
- ADA Compliant

# Product Specification Add "Color / Finish" suffix to Model number, below.

The Roman Tub Deck Trim shall be made of solid brass construction. Roman Tub Deck Trim shall incorporate lever handles. Product shall incorporate a 5.56" (14.1 cm) spout height at outlet and a 7.15" (18.1 cm) spout reach (c-c). Rough valve kit shall incorporate brass valve bodies with quarter-turn washerless ceramic disc 3/4" valve cartridges and a spout nipple. Roman Tub Deck Trim shall be Newport Brass Model 3-2496/\_\_\_\_ and Newport Brass rough valve kit shall be 1-677.