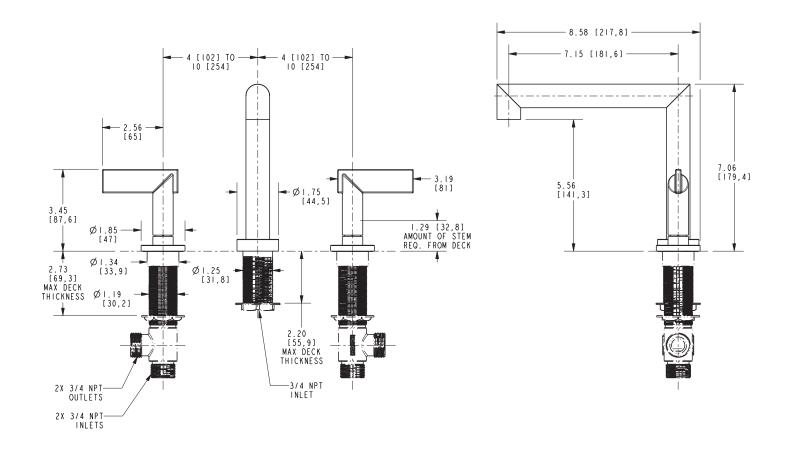

#### **PRODUCT DIMENSIONS** (Units are in inches)

## Features

- Solid brass construction
- 5.56" (14.1 cm) spout height at outlet
- 7.15" (18.2 cm) spout reach (c-c)
- Intended for use with Newport Brass rough valve kit (Required Accessory) which incorporates the following:
  - Brass valve bodies and quick-connect spout fitting
  - Quarter-turn washerless ceramic disc 3/4" valve cartridges
- ADA Compliant

# Product Specification Add "Color / Finish" suffix to Model number, below.

The Roman Tub Deck Trim shall be made of solid brass construction. Roman Tub Deck Trim shall incorporate lever handles. Product shall incorporate a 5.56" (14.1 cm) spout height at outlet and a 7.15" (18.1 cm) spout reach (c-c). Rough valve kit shall incorporate brass valve bodies with quarter-turn washerless ceramic disc 3/4" valve cartridges and a spout nipple. Roman Tub Deck Trim shall be Newport Brass Model 3-2496/\_\_\_\_ and Newport Brass rough valve kit shall be 1-677.