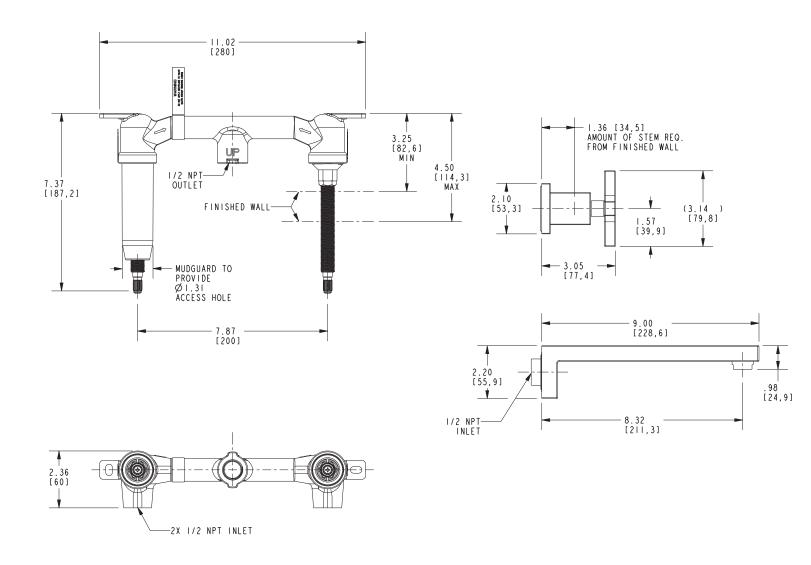

#### **Features**

- Solid brass construction
- 8.32" (21.1 cm) spout reach (wall-to-center)
- 1/2" NPT spout inlet fitting
- Rough valve incorporates a brass valve body assembly
- Rough valve incorporates quarter-turn washerless ceramic disc valve cartridges
- Intended for use with Newport Brass rough valve as specified (Required Accessory)
- ADA Compliant
- 1.2 GPM (4.5 LPM) Max

| Required Accessory |                           |  |
|--------------------|---------------------------|--|
| Application        | Wall Lavatory Rough Valve |  |
| Description        | 2-Cartridge Assembly      |  |
| Inlet/Outlet Size  | 1/2"                      |  |
| Part Number        | 1-532U                    |  |
| Image              |                           |  |

## Product Specification Add "Color / Finish" suffix to Model number, below.

The Wall-Mounted Lavatory Faucet shall be made of solid brass construction. Wall-Mounted Lavatory Faucet shall incorporate cross handles and a 8.32" (21.1 cm) spout (wall-to-center) that incorporates a 1/2" NPT inlet fitting. Rough valve shall incorporate a brass valve body assembly and quarter-turn washerless ceramic disc valve cartridges. Wall-Mounted Lavatory Faucet shall be Newport Brass Model 3-2991/\_\_\_\_ and Newport Brass rough valve shall be 1-532U.

# 3-2991

Product dimensions are provided for reference only. For specific product installation guidelines, please reference the installation instructions of the product being installed.