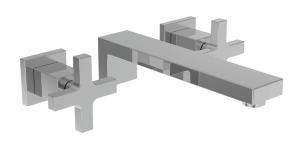

## **SKYLAR**

#### **Features**

- Solid brass construction
- 8.32" (21.1 cm) spout reach (wall-to-center)
- 1/2" NPT spout inlet fitting
- Rough valve incorporates a brass valve body assembly
- Rough valve incorporates quarter-turn washerless ceramic disc valve cartridges
- Intended for use with Newport Brass rough valve as specified (Required Accessory)
- ADA Compliant
- 1.2 GPM (4.5 LPM) Max

### **Colors / Finishes**

- 10B: Oil Rubbed Bronze
- 15: Polished Nickel
- 15S: Satin Nickel PVD
- 26: Polished Chrome
- Other: Refer to the Newport Brass catalog for additional color/finish options.

3-2991

| Specified Model |                       |                     |  |
|-----------------|-----------------------|---------------------|--|
| Model           | Description           | Colors   Finishes   |  |
| 3-2991          | Wall-Mounted Tub Trim | 10B 15 15S 26 Other |  |

## Product Specification Add "Color / Finish" suffix to Model number, below.

The Wall-Mounted Lavatory Faucet shall be made of solid brass construction. Wall-Mounted Lavatory Faucet shall incorporate cross handles and a 8.32" (21.1 cm) spout (wall-to-center) that incorporates a 1/2" NPT inlet fitting. Rough valve shall incorporate a brass valve body assembly and quarter-turn washerless ceramic disc valve cartridges. Wall-Mounted Lavatory Faucet shall be Newport Brass Model 3-2991/\_\_\_\_ and Newport Brass rough valve shall be 1-532U.