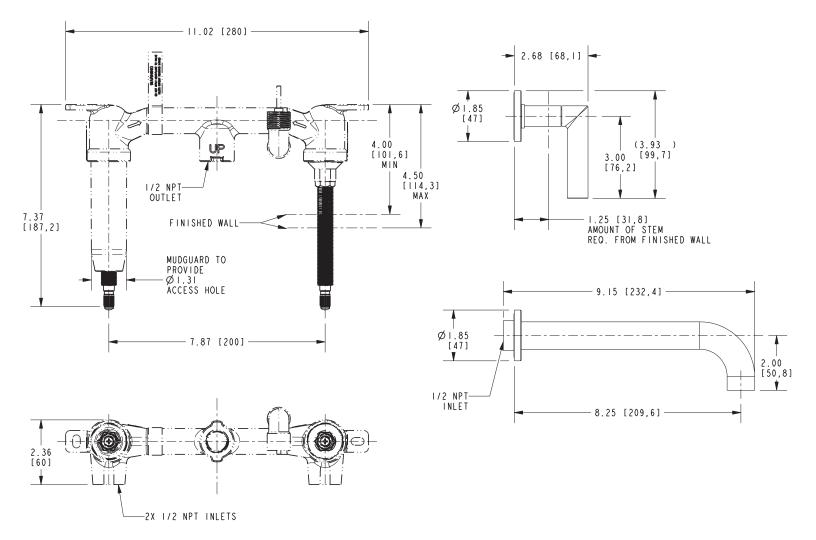

## 3-3105

Product dimensions are provided for reference only. For specific product installation guidelines, please reference the installation instructions of the product being installed.

#### **Features**

- Solid brass construction
- 9.15" (23.2 cm) spout length
- 1/2" NPT spout inlet fitting
- Rough valve incorporates a brass valve body assembly
- Rough valve incorporates quarter-turn washerless ceramic disc valve cartridges
- Intended for use with Newport Brass rough valve as specified (Required Accessory)
- ADA Compliant

#### Product Specification Add "Color / Finish" suffix to Model number, below.

The Wall-Mounted Tub Trim shall be made of solid brass construction. Wall-Mounted Tub Trim shall include lever handles and a 9.15" (23.2 cm) tub spout that incorporates a 1/2" NPT inlet fitting. Wall-Mounted Tub Trim shall be Newport Brass Model 3-3105/\_\_\_\_ and Newport Brass rough valve shall be 1-500U.