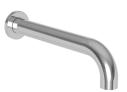

#### **Features**

- Solid brass construction
- 9.15" (23.2 cm) spout length
- 1/2" NPT spout inlet fitting
- Rough valve incorporates a brass valve body assembly
- Rough valve incorporates quarter-turn washerless ceramic disc valve cartridges
- Intended for use with Newport Brass rough valve as specified (Required Accessory)
- ADA Compliant

#### Product Specification Add "Color / Finish" suffix to Model number, below.

The Wall-Mounted Tub Trim shall be made of solid brass construction. Wall-Mounted Tub Trim shall include lever handles and a 9.15" (23.2 cm) tub spout that incorporates a 1/2" NPT inlet fitting. Wall-Mounted Tub Trim shall be Newport Brass Model 3-3105/\_\_\_\_ and Newport Brass rough valve shall be 1-500U.

## Pavani Wall-Mounted Tub Trim **3-3105**

Page 2 of 2 Spec\_3-3105\_a\_10.20 EN-3961-2 t: 949.417.5207 | www.newportbrass.com ©2020 Brasstech, Inc.