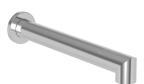

#### Features

- Solid brass construction
- 9.15" (23.2 cm) spout length
- 1/2" NPT spout inlet fitting
- Rough valve incorporates a brass valve body assembly
- Rough valve incorporates quarter-turn washerless ceramic disc valve cartridges
- Intended for use with Newport Brass rough valve as specified (Required Accessory)
- ADA Compliant

#### Product Specification Add "Color / Finish" suffix to Model number, below.

The Wall-Mounted Tub Trim shall be made of solid brass construction. Wall-Mounted Tub Trim shall include lever handles and a 9.15" (23.2 cm) tub spout that incorporates a 1/2" NPT inlet fitting. Wall-Mounted Tub Trim shall be Newport Brass Model 3-3125/\_\_\_\_ and Newport Brass rough valve shall be 1-500U.

**Wall-Mounted Tub Trim** 