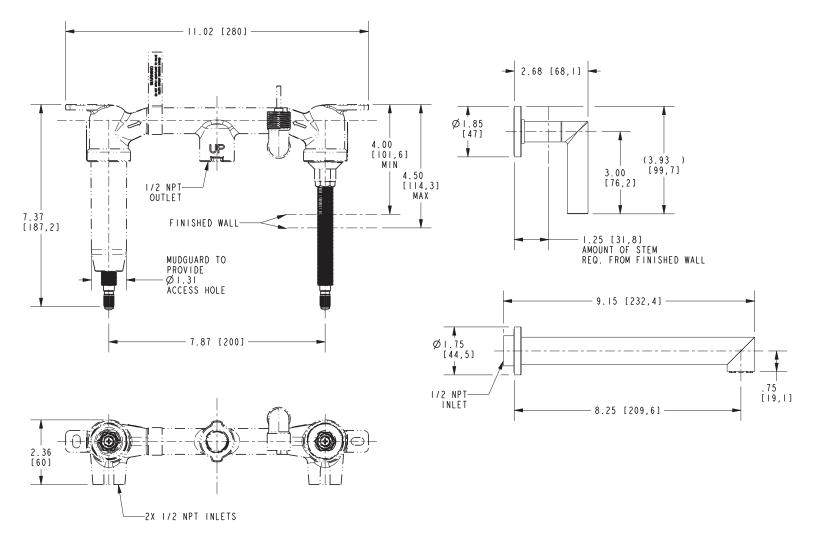

# 3-3125

Product dimensions are provided for reference only. For specific product installation guidelines, please reference the installation instructions of the product being installed.

## Kirsi Wall-Mounted Tub Trim **3-3125**

Page 2 of 2 Spec\_3-3125\_a\_10.20 EN-3961-2 t: 949.417.5207 | www.newportbrass.com ©2020 Brasstech, Inc.