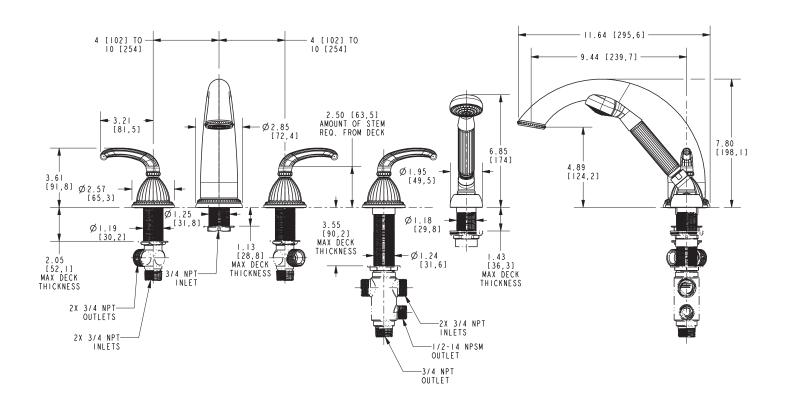

### Roman Tub with Handshower Deck Trim

- Solid brass construction
- 4.89" (12.4 cm) spout height at outlet
- 9.44" (24.0 cm) spout reach (c-c)
- Intended for use with Newport Brass rough valve kit (Required Accessory) which incorporates the following:
  - Brass valve bodies and quick-connect spout fitting
  - Quarter-turn washerless ceramic disc 3/4" valve cartridges
- Diverter valve and hoses as needed for handshower
- ADA Compliant
- 1.8 GPM (6.8 LPM) Max, Handshower Only

## Product Specification Add "Color / Finish" suffix to Model number, below.

The Roman Tub with Handshower Deck Trim shall be made of solid brass construction. Roman Tub with Handshower Deck Trim shall incorporate lever handles. Product shall incorporate a 4.89" (12.4 cm) spout height at outlet and a 9.44" (24.0 cm) spout reach (cc). Product shall feature a solid brass handshower with a 1.8 gallons (6.7 liters) per minute maximum flow rate Rough valve kit shall incorporate brass valve bodies with quarter-turn washerless ceramic disc 3/4" valve cartridges, a quick-connect spout fitting and a diverter valve with hoses as needed for handshower. Roman Tub with Handshower Deck Trim shall be Newport Brass Model 3-887/\_ and Newport Brass rough valve kit shall be 1-507.

### **PRODUCT DIMENSIONS** (Units are in inches)