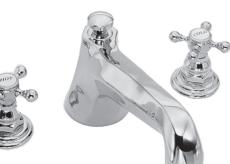

#### Features

- Solid brass construction
- 4.77" (12.1 cm) spout height at outlet
- 9.27" (23.5 cm) spout reach (c-c)
- Intended for use with Newport Brass rough valve kit (Required Accessory) which incorporates the following:
  - Brass valve bodies and quick-connect spout fitting
  - Quarter-turn washerless ceramic disc 3/4" valve cartridges
- ADA Compliant

#### Product Specification Add "Color / Finish" suffix to Model number, below.

The Roman Tub Deck Trim shall be made of solid brass construction. Roman Tub Deck Trim shall incorporate cross handles. Product shall incorporate a 4.77" (12.1 cm) spout height at outlet and a 9.27" (23.5 cm) spout reach (c-c). Rough valve kit shall incorporate brass valve bodies with quarter-turn washerless ceramic disc 3/4" valve cartridges and a quick-connect spout fitting. Roman Tub Deck Trim shall be Newport Brass Model 3-926/\_\_\_\_ and Newport Brass rough valve kit shall be 1-502.