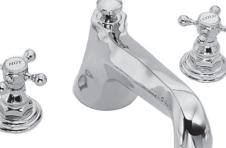

#### Features

- Solid brass construction
- 4.77" (12.1 cm) spout height at outlet
- 9.27" (23.5 cm) spout reach (c-c)
- Intended for use with Newport Brass rough valve kit (Required Accessory) which incorporates the following:
  - Brass valve bodies and quick-connect spout fitting
  - Quarter-turn washerless ceramic disc 3/4" valve cartridges
- ADA Compliant

#### Product Specification Add "Color / Finish" suffix to Model number, below.

The Roman Tub Deck Trim shall be made of solid brass construction. Roman Tub Deck Trim shall incorporate cross handles. Product shall incorporate a 4.77" (12.1 cm) spout height at outlet and a 9.27" (23.5 cm) spout reach (c-c). Rough valve kit shall incorporate brass valve bodies with quarter-turn washerless ceramic disc 3/4" valve cartridges and a quick-connect spout fitting. Roman Tub Deck Trim shall be Newport Brass Model 3-926/\_\_\_\_ and Newport Brass rough valve kit shall be 1-502.