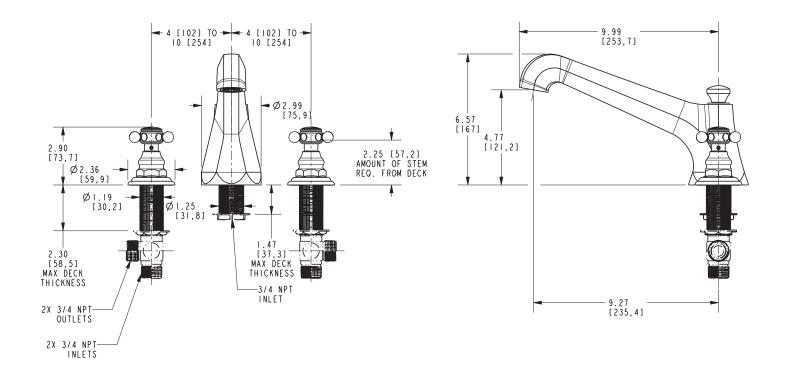

#### Features

- Solid brass construction
- 4.77" (12.1 cm) spout height at outlet
- 9.27" (23.5 cm) spout reach (c-c)
- Intended for use with Newport Brass rough valve kit (Required Accessory) which incorporates the following:
  - Brass valve bodies and quick-connect spout fitting
  - Quarter-turn washerless ceramic disc 3/4" valve cartridges
- ADA Compliant

#### Product Specification Add "Color / Finish" suffix to Model number, below.

The Roman Tub Deck Trim shall be made of solid brass construction. Roman Tub Deck Trim shall incorporate cross handles. Product shall incorporate a 4.77" (12.1 cm) spout height at outlet and a 9.27" (23.5 cm) spout reach (c-c). Rough valve kit shall incorporate brass valve bodies with quarter-turn washerless ceramic disc 3/4" valve cartridges and a quick-connect spout fitting. Roman Tub Deck Trim shall be Newport Brass Model 3-926/\_\_\_\_ and Newport Brass rough valve kit shall be 1-502.

### **PRODUCT DIMENSIONS** (Units are in inches)