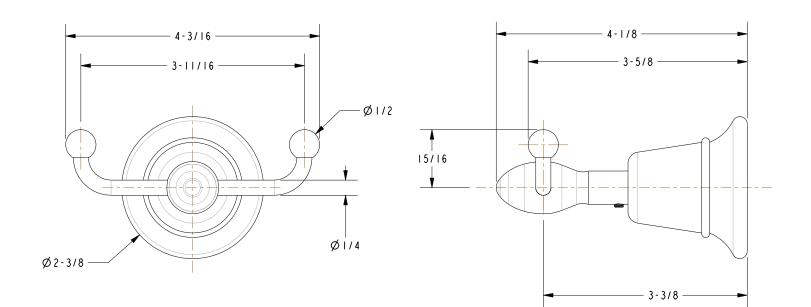

### **PRODUCT DIMENSIONS** (Units are in inches)

# Virginia Double Robe Hook 31-13

Page 2 of 2 Spec\_31-13\_b\_3.16

t: 949.417.5207 | www.newportbrass.com ©2016 Brasstech, Inc.