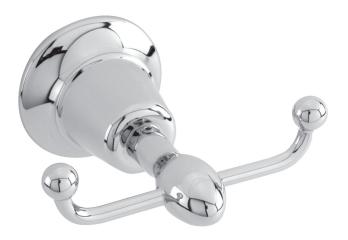

## Double Robe Hook **31-13**

#### **Product Specification**: Add size designator and "Color / Finish" suffix to Model number, below.

The Double Robe Hook shall be made of solid brass construction. Double Robe Hook shall complement Newport Brass Virginia product series. Double Robe Hook shall be Newport Brass Model 31-13/\_\_\_\_.