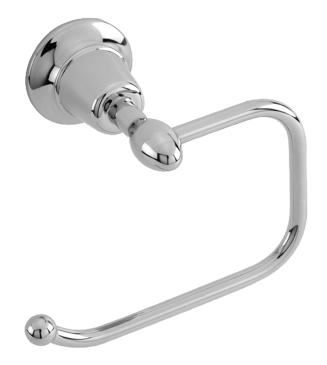

### **Features**

- Solid brass construction
- Single-post, open roller design
- Complements Virginia poduct series

## Toilet Tissue Holder

31-27

#### Product Specification: Add "Color / Finish" suffix to Model number, below.

The Toilet Tissue Holder shall be made of solid brass construction and incorporate a single-post, open roller design. Toilet Tissue Holder shall complement Newport Brass Virginia product series. Toilet Tissue Holder shall be Newport Brass Model 31-27/\_\_\_\_.