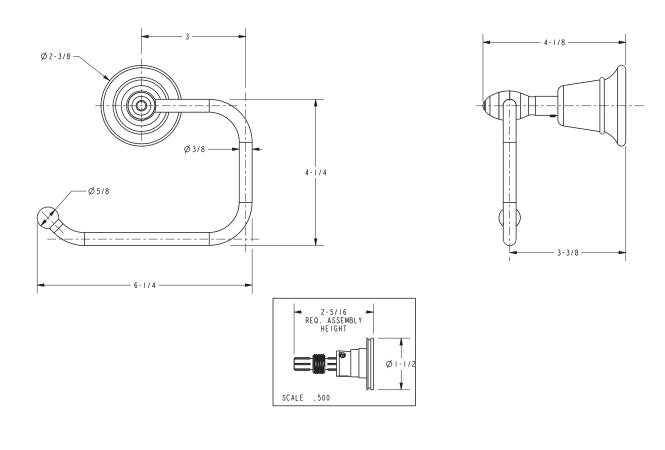

## **PRODUCT DIMENSIONS** (Units are in inches)

### Virginia Toilet Tissue Holder 31-27

t: 949.417.5207 | www.newportbrass.com ©2016 Brasstech, Inc.

Page 2 of 2 Spec\_31-27\_b\_4.16