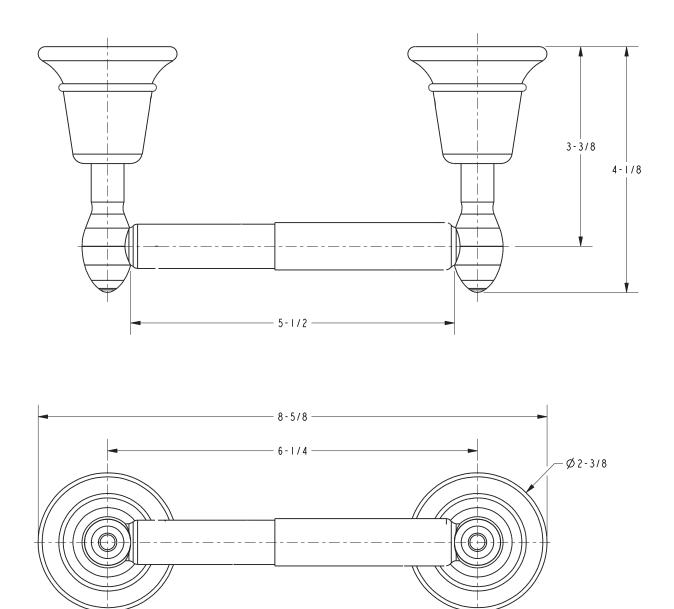

ed Chrome
- Other: Refer to the Newport Brass catalog for additional color/finish options.

| Specified Model |                      |                               |
|-----------------|----------------------|-------------------------------|
| Model           | Description          | Colors   Finishes             |
| 31-28           | Toilet Tissue Holder | □ 10B □ 15 □ 15S □ 26 □ Other |

#### Product Specification: Add "Color / Finish" suffix to Model number, below.

The Toilet Tissue Holder shall be made of solid brass construction and incorporate a double-post, spring-loaded roller design. Toilet Tissue Holder shall complement Newport Brass Virginia product series. Toilet Tissue Holder shall be Newport Brass Model 31-28/\_\_\_\_.

# 31-28

**PRODUCT DIMENSIONS** (Units are in inches)



#### Virginia Toilet Tissue Holder 31-28



t: 949.417.5207 | www.newportbrass.com ©2016 Brasstech, Inc.

Page 2 of 2 Spec\_31-28\_b\_4.16