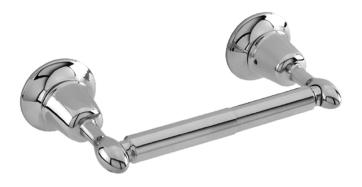

## **Toilet Tissue Holder**

#### Product Specification: Add "Color / Finish" suffix to Model number, below.

The Toilet Tissue Holder shall be made of solid brass construction and incorporate a double-post, spring-loaded roller design. Toilet Tissue Holder shall complement Newport Brass Virginia product series. Toilet Tissue Holder shall be Newport Brass Model 31-28/\_\_\_\_.