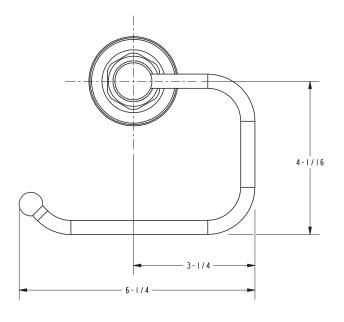

Refer to the Newport Brass catalog for additional color/finish options.

| Specified Model |                           |                               |
|-----------------|---------------------------|-------------------------------|
| Model           | Description               | Colors   Finishes             |
| 33-27           | Open Toilet Tissue Holder | ☐ 10B ☐ 15 ☐ 15S ☐ 26 ☐ Other |

#### Product Specification: Add "Color / Finish" suffix to Model number, below.

The Toilet Tissue Holder shall be made of solid brass construction and incorporate a single-post, open roller design. Toilet Tissue Holder shall complement Newport Brass Victoria product series. Toilet Tissue Holder shall be Newport Brass Model 33-27/\_\_\_\_.

## 33-27

### **PRODUCT DIMENSIONS** (Units are in inches)