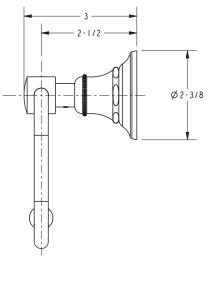

efer to the Newport Brass catalog for additional color/finish options.

| Specified Model |                           |                               |
|-----------------|---------------------------|-------------------------------|
| Model           | Description               | Colors   Finishes             |
| 33-27           | Open Toilet Tissue Holder | ☐ 10B ☐ 15 ☐ 15S ☐ 26 ☐ Other |

#### Product Specification: Add "Color / Finish" suffix to Model number, below.

The Toilet Tissue Holder shall be made of solid brass construction and incorporate a single-post, open roller design. Toilet Tissue Holder shall complement Newport Brass Victoria product series. Toilet Tissue Holder shall be Newport Brass Model 33-27/\_\_\_\_.

## 33-27

### **PRODUCT DIMENSIONS** (Units are in inches)