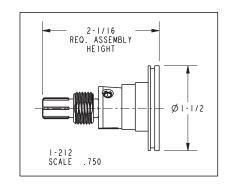

r: Refer to the Newport Brass catalog for additional color/finish options.

| Specified Model |                           |                               |
|-----------------|---------------------------|-------------------------------|
| Model           | Description               | Colors   Finishes             |
| 33-27           | Open Toilet Tissue Holder | ☐ 10B ☐ 15 ☐ 15S ☐ 26 ☐ Other |

#### Product Specification: Add "Color / Finish" suffix to Model number, below.

The Toilet Tissue Holder shall be made of solid brass construction and incorporate a single-post, open roller design. Toilet Tissue Holder shall complement Newport Brass Victoria product series. Toilet Tissue Holder shall be Newport Brass Model 33-27/\_\_\_\_.

## 33-27

### **PRODUCT DIMENSIONS** (Units are in inches)