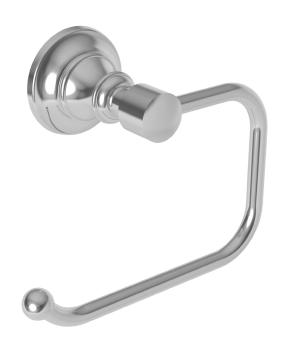

#### **Toilet Tissue Holder**

33-27

#### Product Specification: Add "Color / Finish" suffix to Model number, below.

The Toilet Tissue Holder shall be made of solid brass construction and incorporate a single-post, open roller design. Toilet Tissue Holder shall complement Newport Brass Victoria product series. Toilet Tissue Holder shall be Newport Brass Model 33-27/\_\_\_\_.