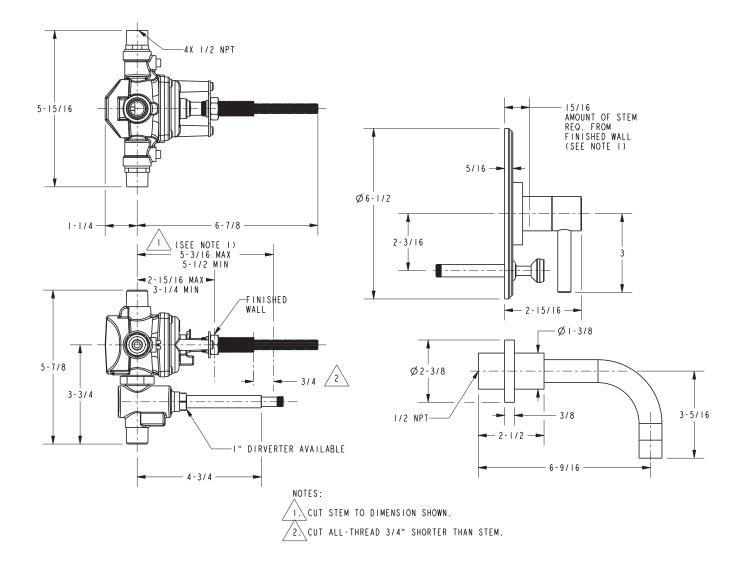

# **PRODUCT DIMENSIONS** (Units are in inches)

East Linear Tub and Shower Trim **4-1502BP** 

t: 949.417.5207 | www.newportbrass.com ©2016 Brasstech, Inc.

Page 2 of 2 Spec\_4-1502BP