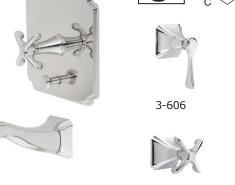

#### **Features**

- Solid brass construction
- Face plate with ADA compliant traditional cross handle and diverter pull-knob
- ADA compliant traditional cross and lever handle assembly options for control valve
- Intended for use with Newport Brass rough valve(s) as specified (Required Accessory)

Also 3-606, 3-607

**Tub and Shower Trim** 

(less showerhead, arm & flange)

4-2522B

4-2522BP

3-607

# 4-2522BP