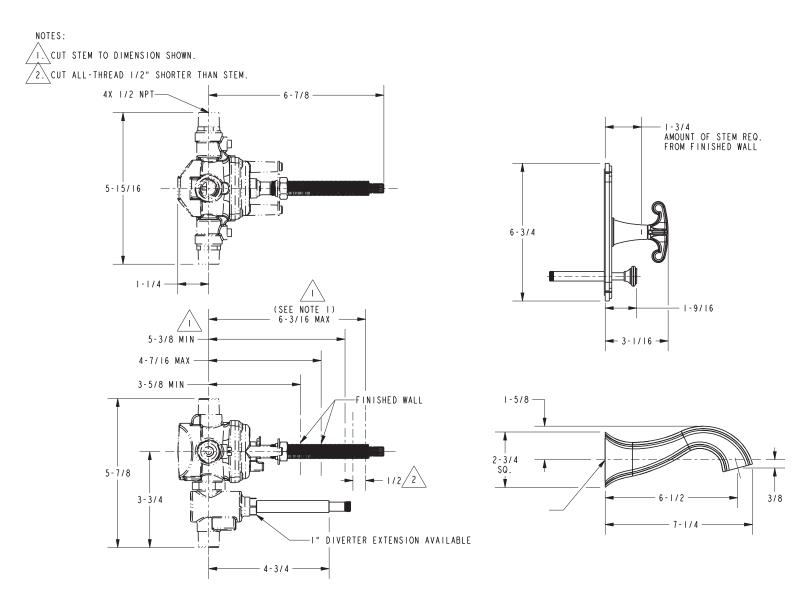

## **PRODUCT DIMENSIONS** (Units are in inches)

Kiara Tub and Shower Trim 4-2522BP

t: 949.417.5207 | www.newportbrass.com ©2016 Brasstech, Inc.

Page 2 of 2 Spec\_4-2522BP\_b\_10/16