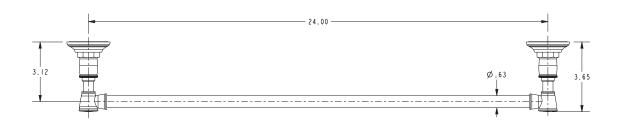

ions



#### **Colors / Finishes**

• 10B: Oil Rubbed Bronze • 15: Polished Nickel • 15S: Satin Nickel - PVD • 26: Polished Chrome

• Other: Refer to the Newport Brass catalog for additional color/finish options.

| Specified Model |               |                               |
|-----------------|---------------|-------------------------------|
| Model           | Description   | Colors   Finishes             |
| 40-02           | 24" Towel Bar | □ 10B □ 15 □ 15S □ 26 □ Other |

### Product Specification Add "Color / Finish" suffix to Model number, below.

The Towel Bar shall be made of solid brass construction. Towel Bar shall complement Newport Brass Vander product series. Towel Bar shall be Newport Brass Model 40-02/\_\_\_\_.

# 40-02

# **PRODUCT DIMENSIONS** (Units are in inches)