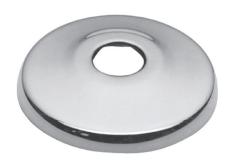

## **Tank & Lavatory Supply Nipple Flange**

- Solid brass construction
- Flange (Brass), with Sure Grip Interface to 3/8" NPT Nipple
- Complements various product series

441

### Product Specification Add "Color / Finish" suffix to Model number, below.

The Pipe Flange shall be made of solid brass construction. Flange with Sure Grip Interface shall fit 3/8" NPT Nipple. Flange shall be Newport Brass Model  $441/_{--}$ .