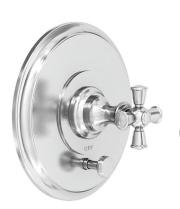

#### **Features**

• Solid brass construction

**Tub and Shower Trim** 

(less tub spout, showerhead, arm & flange)

- Face plate with diverter pull-knob and ADA compliant traditional cross handle
- ADA compliant traditional cross handle assembly for control valve
- Intended for use with Newport Brass rough valve(s) as specified (Required Accessory)
- ADA Complaint (Handles Only)

### **Colors / Finishes**

- 10B: Oil Rubbed Bronze
- 15: Polished Nickel
- 15S: Satin Nickel PVD
- 26: Polished Chrome

5-2442BP

3-378

# Specified Model Model Description Colors | Finishes 5-2442BP Tub and Shower Trim (less tub spout, showerhead, arm & flange) 10B 15 26 Other 3-378 Shower System Control Valve Trim (Escutcheon/Handle) 10B 15 15S 26 Other