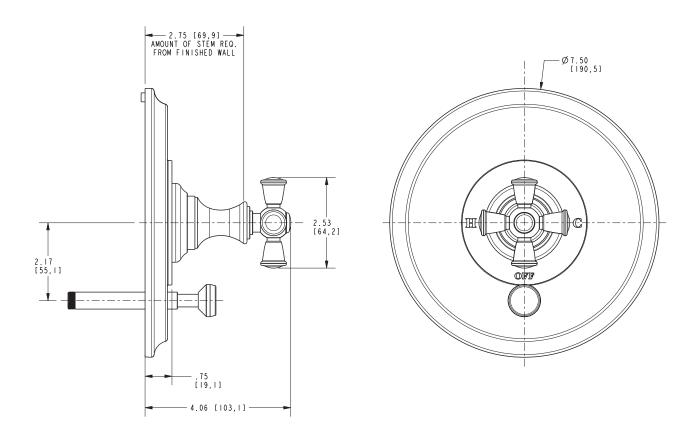

### **PRODUCT DIMENSIONS** (Units are in inches)

Product Dimensions are provided for reference only. For specific product installation guidelines, please reference the Installation Instructions of the product being installed.