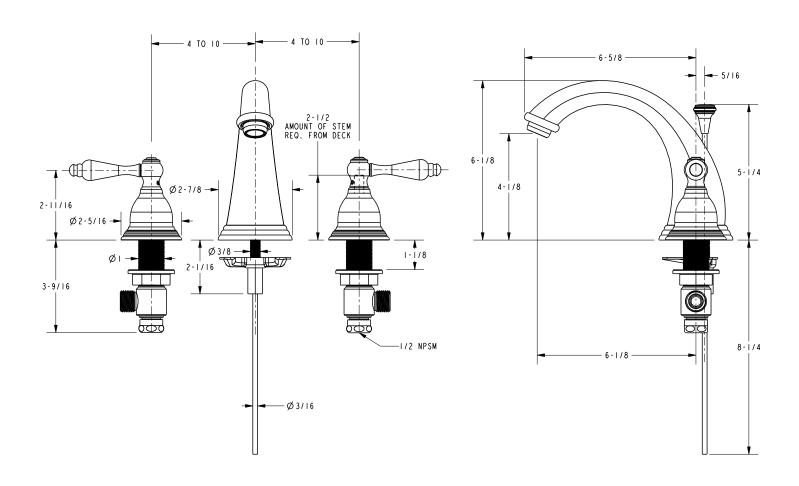

### **Product Dimensions** (units are in inches)

#### Solid brass construction

- Brass valve bodies
- Quarter-turn washerless ceramic disc valve cartridges
- ADA compliant traditional lever handles
- Spout assembly with integral supply hoses
- Pop-up drain with tailpiece
- 4-1/8" (10.5 cm) spout height at outlet
- 6-1/8" (15.6 cm) spout reach (c-c)
- For 8" (20.3 cm) centers Maximum 20" (50.8 cm)
- 1.5 gallons (5.7 liters) per minute maximum flow rate