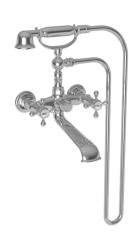

# CHESTERFIELD

Tub and Handshower Set

#### Features

- Solid brass construction
- Quarter-turn washerless ceramic disc valve cartridges
- 3/4" NPT hot and cold inlet fittings
- 8.65" (22.0 cm) to 10.12" (25.7 cm) tub spout reach (wall-center)
- 2.08" (5.3 cm) handshower diameter
- For wall mounted configurations, all is included
- "For floor mounted configurations, select optional accessories, below"
- ADA Complaint (Handles Only)
- 1.8 GPM (6.8 LPM) Max, Handshower Only

### Product Specification Add "Color / Finish" suffix to Model number, below.

The Exposed Tub and Handshower Set shall be made of solid brass construction and incorporate quarter-turn washerless ceramic disc valve cartridges. Exposed Tub and Handshower Set shall incorporate a push button diverter and ADA compliant hot and cold cross handles.Product shall be designed for wall-mounted configurations and be able to accommodate floor mounted configurations via the addition of optional accessories. Product shall have a 8.65" (22.0 cm) to 10.12" (25.7 cm) tub spout reach (wall-center) and 3/4" NPT wall-mounted hot/cold inlet fittings. Product shall fature a solid brass handshower having a diameter of 2.08" (5.3 cm) and a 1.8 gallons (6.7 liters) per minute maximum flow rate. Exposed Tub and Handshower Set shall be Newport Brass Model 934/\_\_\_\_\_. [Optional Floor Mounting Kit (3/4" NPT) shall be 3-\_\_\_\_\_, Shut-off Valve Set shall be 3-192/\_\_\_\_ and Tub Stabilizer Kit shall be 2-734/\_\_\_\_.]