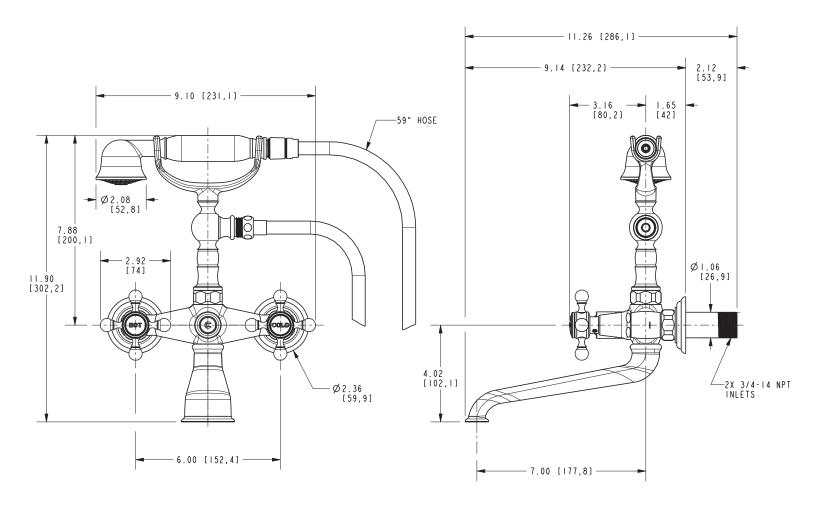

# 934

Product Dimensions are provided for reference only. For specific product installation guidelines, please reference the Installation Instructions of the product being installed.

#### Features

- Solid brass construction
- Quarter-turn washerless ceramic disc valve cartridges
- 3/4" NPT hot and cold inlet fittings
- 8.65" (22.0 cm) to 10.12" (25.7 cm) tub spout reach (wall-center)
- 2.08" (5.3 cm) handshower diameter
- For wall mounted configurations, all is included
- "For floor mounted configurations, select optional accessories, below"
- ADA Complaint (Handles Only)
- 1.8 GPM (6.8 LPM) Max, Handshower Only

### Product Specification Add "Color / Finish" suffix to Model number, below.

The Exposed Tub and Handshower Set shall be made of solid brass construction and incorporate quarter-turn washerless ceramic disc valve cartridges. Exposed Tub and Handshower Set shall incorporate a push button diverter and ADA compliant hot and cold cross handles.Product shall be designed for wall-mounted configurations and be able to accommodate floor mounted configurations via the addition of optional accessories. Product shall have a 8.65" (22.0 cm) to 10.12" (25.7 cm) tub spout reach (wall-center) and 3/4" NPT wall-mounted hot/cold inlet fittings. Product shall fature a solid brass handshower having a diameter of 2.08" (5.3 cm) and a 1.8 gallons (6.7 liters) per minute maximum flow rate. Exposed Tub and Handshower Set shall be Newport Brass Model 934/\_\_\_\_\_. [Optional Floor Mounting Kit (3/4" NPT) shall be 3-\_\_\_\_\_, Shut-off Valve Set shall be 3-192/\_\_\_\_ and Tub Stabilizer Kit shall be 2-734/\_\_\_\_.]