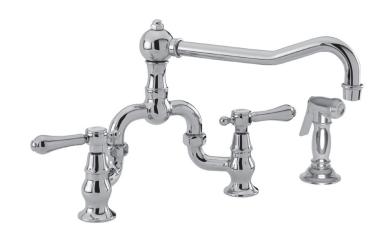

### **Bridge Style Kitchen Faucet with Sidespray**

- Solid brass construction
- Bridge-style brass valve bodies
- Quarter-turn washerless ceramic disc valve cartridges
- Swivel spout assembly
- Solid brass pull-out sidespray assembly
- 6.52" (16.6 cm) spout height at outlet
- 8.51" (21.6 cm) min. to 10.38" (26.4 cm) max. spout reach (c-c)
- For 8.00" (20.3 cm) centers Maximum 9.62" (24.4 cm)
- ADA Complaint (Handles Only)
- 1.8 GPM (6.8 LPM) Max

### Product Specification Add "Color / Finish" suffix to Model number, below.

The Bridge Style Kitchen Faucet with Sidespray shall be made of solid brass construction. Faucet shall incorporate a swivel spout assembly with integral side-spray diverter assembly and feature bridge-style brass valve bodies with quarter-turn washerless ceramic disc valve cartridges. Faucet shall have a 1.8 gallons (6.8 liters) per minute maximum flow rate. Product shall be for 8.00" (20.3 cm) centers - Maximum 9.62" (24.4 cm). Product shall incorporate a 6.52" (16.5 cm) spout height at outlet and an 8.51" (21.6 cm) min. to 10.38" (26.4 cm) max. spout reach (c-c). Faucet shall incorporate traditional lever handles. Bridge-Style Kitchen Faucet with Sidespray shall be Newport Brass Model 9453-1/\_\_\_\_.