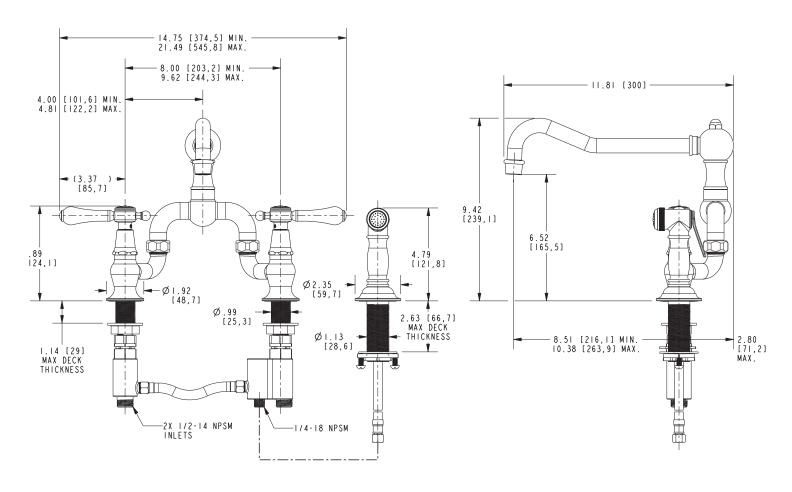

#### **PRODUCT DIMENSIONS** (Units are in inches)

Product Dimensions are provided for reference only. For specific product installation guidelines, please reference the Installation Instructions of the product being installed.