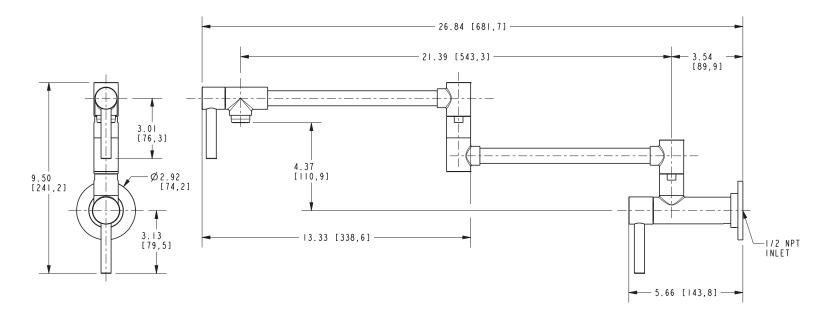

#### **Features**

- Solid brass construction
- · Brass valve bodies
- Quarter-turn washerless ceramic disc valve cartridges
- Two-valve, inlet/outlet flow control design
- 4.37" (11.1 cm) spout height from wall inlet center
- 21.39" (54.3 cm) pivoting spout reach from inlet valve (c-c)
- 3.54" (9.0 cm) pivoting inlet valve offset (wall-center)
- For single hole, wall-mounted configurations
- ADA Compliant

### Product Specification Add "Color / Finish" suffix to Model number, below.

The Pot-Filler Faucet shall be made of solid brass construction. Faucet shall incorporate a double-pivot spout with aerated flow and a feature brass valve bodies with quarter-turn washerless ceramic disc valve cartridges. Pot-filler Faucet shall be a two-valve, inlet/outlet flow control design accommodating single-hole, wall-mounted configurations. Product shall incorporate a 4.37" (11.1 cm) spout height from wall inlet center and a 21.39" (54.3 cm) pivoting spout reach from inlet valve (c-c). Pot-Filler Faucet pivot axis (inlet valve center) offset shall be 3.54" (9.0 cm) (wall-center). Pot-Filler Faucet shall be Newport Brass Model 9485/\_\_\_\_\_.

## 9485

Product Dimensions are provided for reference only. For specific product installation guidelines, please reference the Installation Instructions of the product being installed.