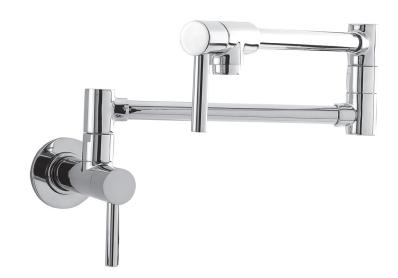

# **EAST LINEAR**

#### **Features**

- Solid brass construction
- · Brass valve bodies
- Quarter-turn washerless ceramic disc valve cartridges
- Two-valve, inlet/outlet flow control design
- 4.37" (11.1 cm) spout height from wall inlet center
- 21.39" (54.3 cm) pivoting spout reach from inlet valve (c-c)
- 3.54" (9.0 cm) pivoting inlet valve offset (wall-center)
- For single hole, wall-mounted configurations
- ADA Compliant

### **Colors / Finishes**

- 10B: Oil Rubbed Bronze15: Polished Nickel
- 15: Polisned Nickel • 15S: Satin Nickel - PVD
- 155: Satin Nickei PVL
- 26: Polished Chrome
- Other: Refer to the Newport Brass catalog for additional color/finish options.

9485

| Specified Model |                                |                               |
|-----------------|--------------------------------|-------------------------------|
| Model           | Description                    | Colors   Finishes             |
| 9485            | Wall-Mounted Pot-Filler Faucet | ☐ 10B ☐ 15 ☐ 15S ☐ 26 ☐ Other |