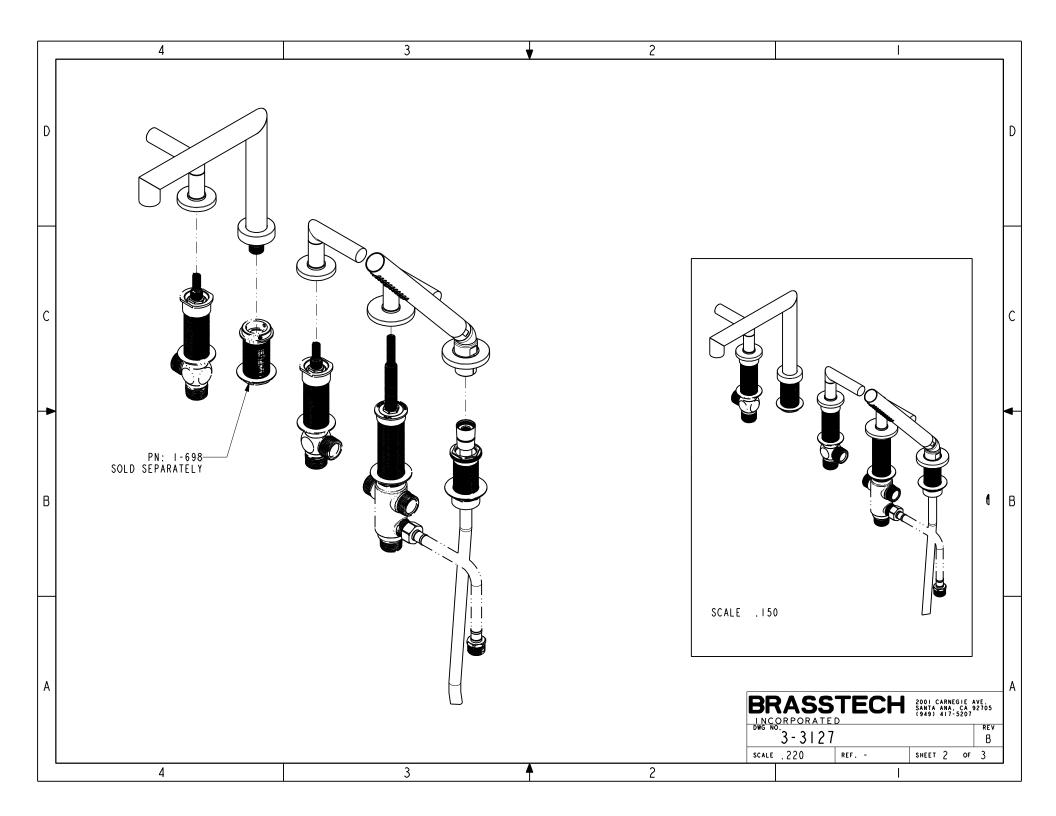

|   | 4                                  | 3                                                                                                                                                                                                                                                                                                                                                                                                                                                                                                                                                                                                                                                                                                                                                                                                                                                                                                                                                                                                                                                                                                                                                                                                                                                                                                                                                                                                                                                                                                                                                                                                                                                                                                                                                                                                                                                                                                                                                                                                                                                                                                                              | •                                           | 2        |                                                 |                |                                                    |                      |        |   |
|---|------------------------------------|--------------------------------------------------------------------------------------------------------------------------------------------------------------------------------------------------------------------------------------------------------------------------------------------------------------------------------------------------------------------------------------------------------------------------------------------------------------------------------------------------------------------------------------------------------------------------------------------------------------------------------------------------------------------------------------------------------------------------------------------------------------------------------------------------------------------------------------------------------------------------------------------------------------------------------------------------------------------------------------------------------------------------------------------------------------------------------------------------------------------------------------------------------------------------------------------------------------------------------------------------------------------------------------------------------------------------------------------------------------------------------------------------------------------------------------------------------------------------------------------------------------------------------------------------------------------------------------------------------------------------------------------------------------------------------------------------------------------------------------------------------------------------------------------------------------------------------------------------------------------------------------------------------------------------------------------------------------------------------------------------------------------------------------------------------------------------------------------------------------------------------|---------------------------------------------|----------|-------------------------------------------------|----------------|----------------------------------------------------|----------------------|--------|---|
|   | NOTES:                             |                                                                                                                                                                                                                                                                                                                                                                                                                                                                                                                                                                                                                                                                                                                                                                                                                                                                                                                                                                                                                                                                                                                                                                                                                                                                                                                                                                                                                                                                                                                                                                                                                                                                                                                                                                                                                                                                                                                                                                                                                                                                                                                                |                                             |          |                                                 | BILL           | OF MATERIAL (CURRENT                               | LEVEL)               |        |   |
|   | I. TO INSPECT ASSEMBLY, FOLLOW FI  | RST ARTICLE AND IN PROCESS INSPEC                                                                                                                                                                                                                                                                                                                                                                                                                                                                                                                                                                                                                                                                                                                                                                                                                                                                                                                                                                                                                                                                                                                                                                                                                                                                                                                                                                                                                                                                                                                                                                                                                                                                                                                                                                                                                                                                                                                                                                                                                                                                                              | TION SHEFT.                                 | -        | ITEM                                            | PT/ASSY        | DESCRIPTION                                        | TYPE                 | QTY.   |   |
|   | $\wedge$                           |                                                                                                                                                                                                                                                                                                                                                                                                                                                                                                                                                                                                                                                                                                                                                                                                                                                                                                                                                                                                                                                                                                                                                                                                                                                                                                                                                                                                                                                                                                                                                                                                                                                                                                                                                                                                                                                                                                                                                                                                                                                                                                                                |                                             | -        | I                                               | 3-403          | RT MITER SPOUT ASSY                                | ASSEMBLY             | I      |   |
| D | ∠2. BAG AND LABEL: "3-576 DIVE     | RIER HANDLE .                                                                                                                                                                                                                                                                                                                                                                                                                                                                                                                                                                                                                                                                                                                                                                                                                                                                                                                                                                                                                                                                                                                                                                                                                                                                                                                                                                                                                                                                                                                                                                                                                                                                                                                                                                                                                                                                                                                                                                                                                                                                                                                  |                                             |          | 2                                               | 3-549          | HANDLE/ ESC ASM                                    | ASSEMBLY             | 2      | D |
|   |                                    |                                                                                                                                                                                                                                                                                                                                                                                                                                                                                                                                                                                                                                                                                                                                                                                                                                                                                                                                                                                                                                                                                                                                                                                                                                                                                                                                                                                                                                                                                                                                                                                                                                                                                                                                                                                                                                                                                                                                                                                                                                                                                                                                |                                             | -        | 3                                               | 3-576          | HANDLE/ ESC ASM, DIVERTER                          | ASSEMBLY             | T      |   |
|   |                                    |                                                                                                                                                                                                                                                                                                                                                                                                                                                                                                                                                                                                                                                                                                                                                                                                                                                                                                                                                                                                                                                                                                                                                                                                                                                                                                                                                                                                                                                                                                                                                                                                                                                                                                                                                                                                                                                                                                                                                                                                                                                                                                                                |                                             | -        | 4                                               |                | HANDSHOWER-ESC ASM                                 | ASSEMBLY             | 1      |   |
|   |                                    |                                                                                                                                                                                                                                                                                                                                                                                                                                                                                                                                                                                                                                                                                                                                                                                                                                                                                                                                                                                                                                                                                                                                                                                                                                                                                                                                                                                                                                                                                                                                                                                                                                                                                                                                                                                                                                                                                                                                                                                                                                                                                                                                |                                             | -        | 5                                               | 283-101        | ROUND WAND HANDSHOWER<br>59 IN. SPIRAL SHOWER HOSE | ASSEMBLY<br>ASSEMBLY |        |   |
|   |                                    |                                                                                                                                                                                                                                                                                                                                                                                                                                                                                                                                                                                                                                                                                                                                                                                                                                                                                                                                                                                                                                                                                                                                                                                                                                                                                                                                                                                                                                                                                                                                                                                                                                                                                                                                                                                                                                                                                                                                                                                                                                                                                                                                |                                             | l        | v                                               | 204            | JA TH, STINKE SHOWER HOSE                          | ASSEMDET             |        |   |
| С |                                    | between the second seco | 5                                           | ſ        |                                                 |                |                                                    |                      |        | с |
| в |                                    |                                                                                                                                                                                                                                                                                                                                                                                                                                                                                                                                                                                                                                                                                                                                                                                                                                                                                                                                                                                                                                                                                                                                                                                                                                                                                                                                                                                                                                                                                                                                                                                                                                                                                                                                                                                                                                                                                                                                                                                                                                                                                                                                |                                             | 6        | 6                                               |                |                                                    |                      |        | B |
| A | OR REPR                            | TESTING -   ASSEMBLY -   SHT 2005 BRASSTECH, INC. PLATING   PLATING -   D HERIN ARC THE PROPRIETARY<br>FOR FASSTECH, ANY USE POLISHING   SUBJECT 10<br>RESS APROVID OF BRASSTECH MACHINING                                                                                                                                                                                                                                                                                                                                                                                                                                                                                                                                                                                                                                                                                                                                                                                                                                                                                                                                                                                                                                                                                                                                                                                                                                                                                                                                                                                                                                                                                                                                                                                                                                                                                                                                                                                                                                                                                                                                     |                                             | CHECKED  | MM]<br>ANGLE<br>±1°<br>CAL DI<br>ICAL<br>02/02/ | MS.            | RASSTECH &<br>ROMAN TUB FAUCE<br>HANDSHOWER        | TW/                  | REV    | A |
|   | ZONE REV DESCRIPTION DATE APPROVED | PRESS APPROVAL OF BRASSTECH. MACHINING .<br>DRIZED USE IS STRICTLY<br>ITED. ALL RIGHTS RESERVED. TOOLING FIXTURE                                                                                                                                                                                                                                                                                                                                                                                                                                                                                                                                                                                                                                                                                                                                                                                                                                                                                                                                                                                                                                                                                                                                                                                                                                                                                                                                                                                                                                                                                                                                                                                                                                                                                                                                                                                                                                                                                                                                                                                                               | APPLICATION<br># REMOVE ALL BURRS AND SHARF | APPROVED | 02/02/                                          | 21<br>21 SCALE | .300 REF SI                                        | HEET   OF            | В<br>3 |   |
|   |                                    | 3                                                                                                                                                                                                                                                                                                                                                                                                                                                                                                                                                                                                                                                                                                                                                                                                                                                                                                                                                                                                                                                                                                                                                                                                                                                                                                                                                                                                                                                                                                                                                                                                                                                                                                                                                                                                                                                                                                                                                                                                                                                                                                                              | - "   REMUVE ALL BUKKS AND SHAR             | 2        | 02/02/                                          |                |                                                    |                      | 5      | 1 |