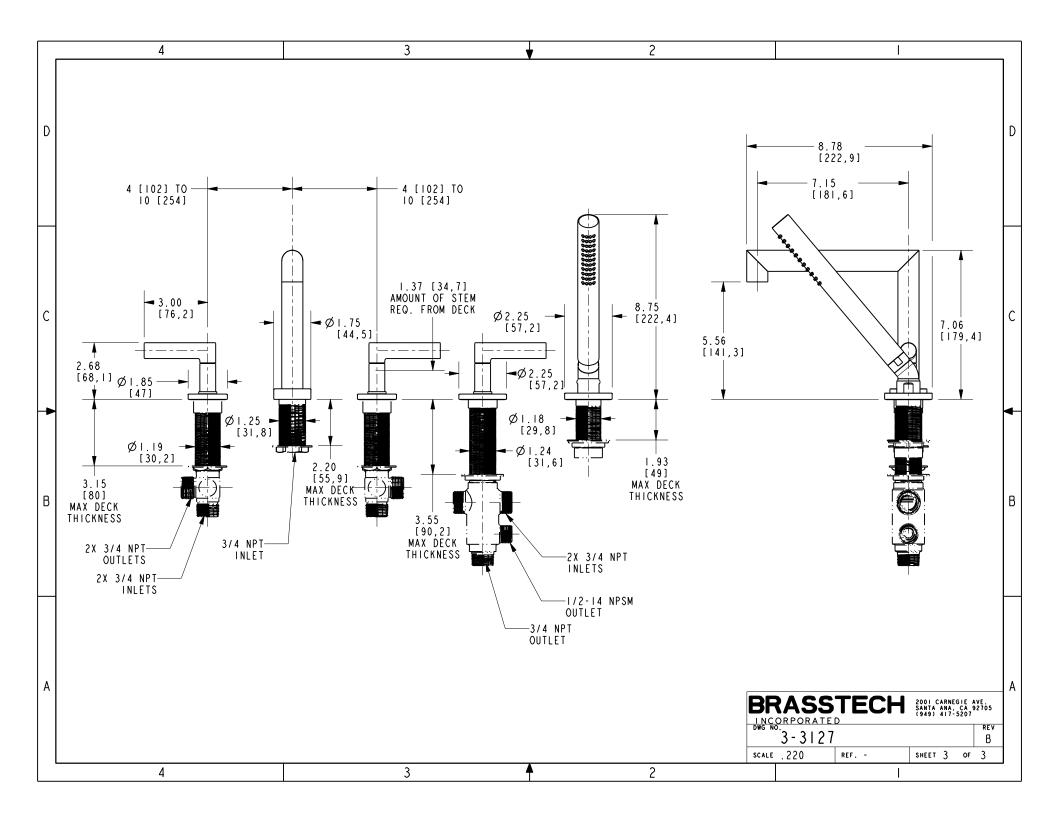

|   | 4                                  | 3                                                                                                                                                                                                                                                                                                                                                                                                                                                                                                                                                                                                                                                                                                                                                                                                                                                                                                                                                                                                                                                                                                                                                                                                                                                                                                                                                                                                                                                                                                                                                                                                                                                                                                                                                                                                                                                                                                                                                                                                                                                                                                                              | •                                           | 2        |                                                 |                |                                                    |                      |        |   |
|---|------------------------------------|--------------------------------------------------------------------------------------------------------------------------------------------------------------------------------------------------------------------------------------------------------------------------------------------------------------------------------------------------------------------------------------------------------------------------------------------------------------------------------------------------------------------------------------------------------------------------------------------------------------------------------------------------------------------------------------------------------------------------------------------------------------------------------------------------------------------------------------------------------------------------------------------------------------------------------------------------------------------------------------------------------------------------------------------------------------------------------------------------------------------------------------------------------------------------------------------------------------------------------------------------------------------------------------------------------------------------------------------------------------------------------------------------------------------------------------------------------------------------------------------------------------------------------------------------------------------------------------------------------------------------------------------------------------------------------------------------------------------------------------------------------------------------------------------------------------------------------------------------------------------------------------------------------------------------------------------------------------------------------------------------------------------------------------------------------------------------------------------------------------------------------|---------------------------------------------|----------|-------------------------------------------------|----------------|----------------------------------------------------|----------------------|--------|---|
|   | NOTES:                             |                                                                                                                                                                                                                                                                                                                                                                                                                                                                                                                                                                                                                                                                                                                                                                                                                                                                                                                                                                                                                                                                                                                                                                                                                                                                                                                                                                                                                                                                                                                                                                                                                                                                                                                                                                                                                                                                                                                                                                                                                                                                                                                                |                                             |          |                                                 | BILL           | OF MATERIAL (CURRENT                               | LEVEL)               |        |   |
|   | I. TO INSPECT ASSEMBLY, FOLLOW FI  | RST ARTICLE AND IN PROCESS INSPEC                                                                                                                                                                                                                                                                                                                                                                                                                                                                                                                                                                                                                                                                                                                                                                                                                                                                                                                                                                                                                                                                                                                                                                                                                                                                                                                                                                                                                                                                                                                                                                                                                                                                                                                                                                                                                                                                                                                                                                                                                                                                                              | TION SHEFT.                                 | -        | ITEM                                            | PT/ASSY        | DESCRIPTION                                        | TYPE                 | QTY.   |   |
|   | $\wedge$                           |                                                                                                                                                                                                                                                                                                                                                                                                                                                                                                                                                                                                                                                                                                                                                                                                                                                                                                                                                                                                                                                                                                                                                                                                                                                                                                                                                                                                                                                                                                                                                                                                                                                                                                                                                                                                                                                                                                                                                                                                                                                                                                                                |                                             | -        | I                                               | 3-403          | RT MITER SPOUT ASSY                                | ASSEMBLY             | I      |   |
| D | ∠2. BAG AND LABEL: "3-576 DIVE     | RIER HANDLE .                                                                                                                                                                                                                                                                                                                                                                                                                                                                                                                                                                                                                                                                                                                                                                                                                                                                                                                                                                                                                                                                                                                                                                                                                                                                                                                                                                                                                                                                                                                                                                                                                                                                                                                                                                                                                                                                                                                                                                                                                                                                                                                  |                                             |          | 2                                               | 3-549          | HANDLE/ ESC ASM                                    | ASSEMBLY             | 2      | D |
|   |                                    |                                                                                                                                                                                                                                                                                                                                                                                                                                                                                                                                                                                                                                                                                                                                                                                                                                                                                                                                                                                                                                                                                                                                                                                                                                                                                                                                                                                                                                                                                                                                                                                                                                                                                                                                                                                                                                                                                                                                                                                                                                                                                                                                |                                             | -        | 3                                               | 3-576          | HANDLE/ ESC ASM, DIVERTER                          | ASSEMBLY             | T      |   |
|   |                                    |                                                                                                                                                                                                                                                                                                                                                                                                                                                                                                                                                                                                                                                                                                                                                                                                                                                                                                                                                                                                                                                                                                                                                                                                                                                                                                                                                                                                                                                                                                                                                                                                                                                                                                                                                                                                                                                                                                                                                                                                                                                                                                                                |                                             | -        | 4                                               |                | HANDSHOWER-ESC ASM                                 | ASSEMBLY             | 1      |   |
|   |                                    |                                                                                                                                                                                                                                                                                                                                                                                                                                                                                                                                                                                                                                                                                                                                                                                                                                                                                                                                                                                                                                                                                                                                                                                                                                                                                                                                                                                                                                                                                                                                                                                                                                                                                                                                                                                                                                                                                                                                                                                                                                                                                                                                |                                             | -        | 5                                               | 283-101        | ROUND WAND HANDSHOWER<br>59 IN. SPIRAL SHOWER HOSE | ASSEMBLY<br>ASSEMBLY |        |   |
|   |                                    |                                                                                                                                                                                                                                                                                                                                                                                                                                                                                                                                                                                                                                                                                                                                                                                                                                                                                                                                                                                                                                                                                                                                                                                                                                                                                                                                                                                                                                                                                                                                                                                                                                                                                                                                                                                                                                                                                                                                                                                                                                                                                                                                |                                             | l        | v                                               | 204            | JA TH, STINKE SHOWER HOSE                          | ASSEMDET             |        |   |
| С |                                    | between the second seco | 5                                           | ſ        |                                                 |                |                                                    |                      |        | с |
| в |                                    |                                                                                                                                                                                                                                                                                                                                                                                                                                                                                                                                                                                                                                                                                                                                                                                                                                                                                                                                                                                                                                                                                                                                                                                                                                                                                                                                                                                                                                                                                                                                                                                                                                                                                                                                                                                                                                                                                                                                                                                                                                                                                                                                |                                             | 6        | 6                                               |                |                                                    |                      |        | B |
| A | OR REPR                            | TESTING -   ASSEMBLY -   SHT 2005 BRASSTECH, INC. PLATING   PLATING -   D HERIN ARC THE PROPRIETARY<br>FOR FASSTECH, ANY USE POLISHING   SUBJECT 10<br>RESS APROVID OF BRASSTECH MACHINING                                                                                                                                                                                                                                                                                                                                                                                                                                                                                                                                                                                                                                                                                                                                                                                                                                                                                                                                                                                                                                                                                                                                                                                                                                                                                                                                                                                                                                                                                                                                                                                                                                                                                                                                                                                                                                                                                                                                     |                                             | CHECKED  | MM]<br>ANGLE<br>±1°<br>CAL DI<br>ICAL<br>02/02/ | MS.            | RASSTECH &<br>ROMAN TUB FAUCE<br>HANDSHOWER        | TW/                  | REV    | A |
|   | ZONE REV DESCRIPTION DATE APPROVED | PRESS APPROVAL OF BRASSTECH. MACHINING .<br>DRIZED USE IS STRICTLY<br>ITED. ALL RIGHTS RESERVED. TOOLING FIXTURE                                                                                                                                                                                                                                                                                                                                                                                                                                                                                                                                                                                                                                                                                                                                                                                                                                                                                                                                                                                                                                                                                                                                                                                                                                                                                                                                                                                                                                                                                                                                                                                                                                                                                                                                                                                                                                                                                                                                                                                                               | APPLICATION<br># REMOVE ALL BURRS AND SHARF | APPROVED | 02/02/                                          | 21<br>21 SCALE | .300 REF SI                                        | HEET   OF            | В<br>3 |   |
|   |                                    | 3                                                                                                                                                                                                                                                                                                                                                                                                                                                                                                                                                                                                                                                                                                                                                                                                                                                                                                                                                                                                                                                                                                                                                                                                                                                                                                                                                                                                                                                                                                                                                                                                                                                                                                                                                                                                                                                                                                                                                                                                                                                                                                                              | - "   REMUVE ALL BUKKS AND SHAR             | 2        | 02/02/                                          |                |                                                    |                      | 5      | 1 |