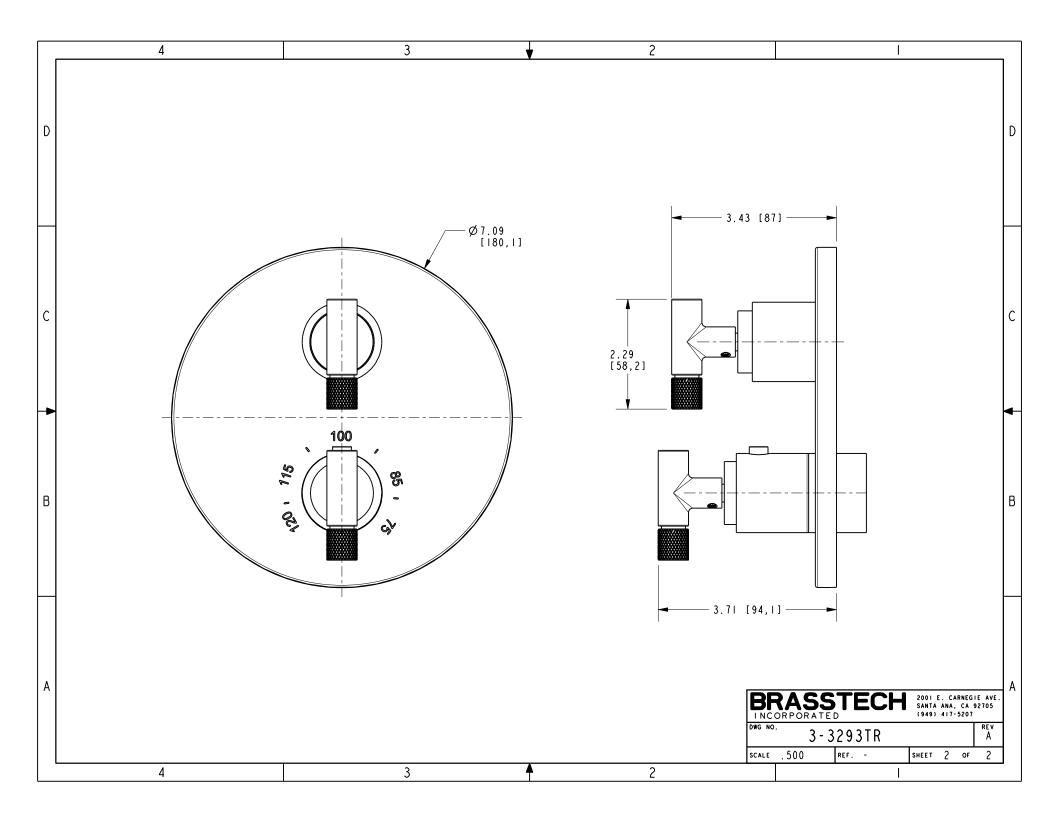

|                                                                                                                                                                                                                                                                                                                                                                                                                                                                                                                                                                                                                                                                                                                                                                                                                                                                                                                                                                                                                                                                                                                                                                                                                                                                                                                                                                                                                                                                                                                                                                                                                                                                                                                                                                                                                                                                                                                                                                                                                                                                                                                                                                                                                                                                                                                                             |   | 4 3                         |                                                                                  |                    |                    |                 | 2                                              |                                             |            |            |                       |          |      | $\neg$   |
|---------------------------------------------------------------------------------------------------------------------------------------------------------------------------------------------------------------------------------------------------------------------------------------------------------------------------------------------------------------------------------------------------------------------------------------------------------------------------------------------------------------------------------------------------------------------------------------------------------------------------------------------------------------------------------------------------------------------------------------------------------------------------------------------------------------------------------------------------------------------------------------------------------------------------------------------------------------------------------------------------------------------------------------------------------------------------------------------------------------------------------------------------------------------------------------------------------------------------------------------------------------------------------------------------------------------------------------------------------------------------------------------------------------------------------------------------------------------------------------------------------------------------------------------------------------------------------------------------------------------------------------------------------------------------------------------------------------------------------------------------------------------------------------------------------------------------------------------------------------------------------------------------------------------------------------------------------------------------------------------------------------------------------------------------------------------------------------------------------------------------------------------------------------------------------------------------------------------------------------------------------------------------------------------------------------------------------------------|---|-----------------------------|----------------------------------------------------------------------------------|--------------------|--------------------|-----------------|------------------------------------------------|---------------------------------------------|------------|------------|-----------------------|----------|------|----------|
| Image: Display intervent assessment intervent and intervent assessment assessment intervent assessment assessment intervent assessment assessmen                                                                                                                                                                                                                                      |   |                             |                                                                                  |                    |                    |                 |                                                |                                             | BILL       | OF MATE    | RIAL (CURRENT LE      | VEL)     |      |          |
|                                                                                                                                                                                                                                                                                                                                                                                                                                                                                                                                                                                                                                                                                                                                                                                                                                                                                                                                                                                                                                                                                                                                                                                                                                                                                                                                                                                                                                                                                                                                                                                                                                                                                                                                                                                                                                                                                                                                                                                                                                                                                                                                                                                                                                                                                                                                             |   |                             | RST ARTICLE AND IN                                                               | PROCESS INSPECTION | N SHEET.           |                 | r                                              | TEM                                         | PT/ASSY    |            | DESCRIPTION           | TYPE     | QTY. |          |
|                                                                                                                                                                                                                                                                                                                                                                                                                                                                                                                                                                                                                                                                                                                                                                                                                                                                                                                                                                                                                                                                                                                                                                                                                                                                                                                                                                                                                                                                                                                                                                                                                                                                                                                                                                                                                                                                                                                                                                                                                                                                                                                                                                                                                                                                                                                                             |   |                             |                                                                                  |                    |                    |                 |                                                | 1                                           | 20-116     | TUB AND SH | OWER PLATE ASM        | ASSEMBLY | I    | 1        |
|                                                                                                                                                                                                                                                                                                                                                                                                                                                                                                                                                                                                                                                                                                                                                                                                                                                                                                                                                                                                                                                                                                                                                                                                                                                                                                                                                                                                                                                                                                                                                                                                                                                                                                                                                                                                                                                                                                                                                                                                                                                                                                                                                                                                                                                                                                                                             | D |                             |                                                                                  | $(\top)$           |                    |                 |                                                | 2                                           | 2-996      | THREADED C | OLLAR ASM             | ASSEMBLY | I    | D        |
|                                                                                                                                                                                                                                                                                                                                                                                                                                                                                                                                                                                                                                                                                                                                                                                                                                                                                                                                                                                                                                                                                                                                                                                                                                                                                                                                                                                                                                                                                                                                                                                                                                                                                                                                                                                                                                                                                                                                                                                                                                                                                                                                                                                                                                                                                                                                             |   |                             |                                                                                  | $\sim$             | $\frown$           |                 |                                                | 3                                           | 91308      | TEMP LIMIT | STOP - THERMO         | PART     | I    |          |
|                                                                                                                                                                                                                                                                                                                                                                                                                                                                                                                                                                                                                                                                                                                                                                                                                                                                                                                                                                                                                                                                                                                                                                                                                                                                                                                                                                                                                                                                                                                                                                                                                                                                                                                                                                                                                                                                                                                                                                                                                                                                                                                                                                                                                                                                                                                                             |   |                             |                                                                                  |                    |                    |                 |                                                | 4                                           | 12348      | HANDLE BON | NET- CONT             | PART     | I    |          |
|                                                                                                                                                                                                                                                                                                                                                                                                                                                                                                                                                                                                                                                                                                                                                                                                                                                                                                                                                                                                                                                                                                                                                                                                                                                                                                                                                                                                                                                                                                                                                                                                                                                                                                                                                                                                                                                                                                                                                                                                                                                                                                                                                                                                                                                                                                                                             |   |                             |                                                                                  |                    |                    |                 |                                                | 5                                           | 12345      | SLEEVE - T | HERMO                 | PART     | I    |          |
|                                                                                                                                                                                                                                                                                                                                                                                                                                                                                                                                                                                                                                                                                                                                                                                                                                                                                                                                                                                                                                                                                                                                                                                                                                                                                                                                                                                                                                                                                                                                                                                                                                                                                                                                                                                                                                                                                                                                                                                                                                                                                                                                                                                                                                                                                                                                             |   |                             |                                                                                  |                    |                    |                 |                                                | 6                                           | 2-998      | THERMO BON | NET ASM               | ASSEMBLY | I    |          |
|                                                                                                                                                                                                                                                                                                                                                                                                                                                                                                                                                                                                                                                                                                                                                                                                                                                                                                                                                                                                                                                                                                                                                                                                                                                                                                                                                                                                                                                                                                                                                                                                                                                                                                                                                                                                                                                                                                                                                                                                                                                                                                                                                                                                                                                                                                                                             |   |                             |                                                                                  | 1                  | $\frown$           |                 |                                                |                                             |            | SCRW, M4 X | .7 X 40 PHL FLT HD SS |          | 2    |          |
|                                                                                                                                                                                                                                                                                                                                                                                                                                                                                                                                                                                                                                                                                                                                                                                                                                                                                                                                                                                                                                                                                                                                                                                                                                                                                                                                                                                                                                                                                                                                                                                                                                                                                                                                                                                                                                                                                                                                                                                                                                                                                                                                                                                                                                                                                                                                             |   |                             | $\bigcirc$                                                                       |                    | ()                 | / / /           |                                                | 8                                           | 20-523     | LEVER HAND | LE                    | ASSEMBLY | 2    | <u> </u> |
| B   3     A                                                                                                                                                                                                                                                                                                                                                                                                                                                                                                                                                                                                                                                                                                                                                                                                                                                                                                                                                                                                                                                                                                                                                                                                                                                                                                                                                                                                                                                                                                                                                                                                                                                                                                                                                                                                                                                                                                                                                                                                                                                                                                                                                                                                                                                                                                                                 | с | 4                           |                                                                                  |                    | - (                |                 |                                                |                                             |            |            |                       |          |      | с        |
| A<br>Testing<br>Testing<br>Testing<br>Testing<br>Testing<br>Testing<br>Testing<br>Testing<br>Testing<br>Testing<br>Testing<br>Testing<br>Testing<br>Testing<br>Testing<br>Testing<br>Testing<br>Testing<br>Testing<br>Testing<br>Testing<br>Testing<br>Testing<br>Testing<br>Testing<br>Testing<br>Testing<br>Testing<br>Testing<br>Testing<br>Testing<br>Testing<br>Testing<br>Testing<br>Testing<br>Testing<br>Testing<br>Testing<br>Testing<br>Testing<br>Testing<br>Testing<br>Testing<br>Testing<br>Testing<br>Testing<br>Testing<br>Testing<br>Testing<br>Testing<br>Testing<br>Testing<br>Testing<br>Testing<br>Testing<br>Testing<br>Testing<br>Testing<br>Testing<br>Testing<br>Testing<br>Testing<br>Testing<br>Testing<br>Testing<br>Testing<br>Testing<br>Testing<br>Testing<br>Testing<br>Testing<br>Testing<br>Testing<br>Testing<br>Testing<br>Testing<br>Testing<br>Testing<br>Testing<br>Testing<br>Testing<br>Testing<br>Testing<br>Testing<br>Testing<br>Testing<br>Testing<br>Testing<br>Testing<br>Testing<br>Testing<br>Testing<br>Testing<br>Testing<br>Testing<br>Testing<br>Testing<br>Testing<br>Testing<br>Testing<br>Testing<br>Testing<br>Testing<br>Testing<br>Testing<br>Testing<br>Testing<br>Testing<br>Testing<br>Testing<br>Testing<br>Testing<br>Testing<br>Testing<br>Testing<br>Testing<br>Testing<br>Testing<br>Testing<br>Testing<br>Testing<br>Testing<br>Testing<br>Testing<br>Testing<br>Testing<br>Testing<br>Testing<br>Testing<br>Testing<br>Testing<br>Testing<br>Testing<br>Testing<br>Testing<br>Testing<br>Testing<br>Testing<br>Testing<br>Testing<br>Testing<br>Testing<br>Testing<br>Testing<br>Testing<br>Testing<br>Testing<br>Testing<br>Testing<br>Testing<br>Testing<br>Testing<br>Testing<br>Testing<br>Testing<br>Testing<br>Testing<br>Testing<br>Testing<br>Testing<br>Testing<br>Testing<br>Testing<br>Testing<br>Testing<br>Testing<br>Testing<br>Testing<br>Testing<br>Testing<br>Testing<br>Testing<br>Testing<br>Testing<br>Testing<br>Testing<br>Testing<br>Testing<br>Testing<br>Testing<br>Testing<br>Testing<br>Testing<br>Testing<br>Testing<br>Testing<br>Testing<br>Testing<br>Testing<br>Testing<br>Testing<br>Testing<br>Testing<br>Testing<br>Testing<br>Testing<br>Testing<br>Testing<br>Testing<br>Testing<br>Testing<br>Testing<br>Testing<br>Testing<br>Te | В |                             | 6                                                                                | 3                  | 5                  |                 |                                                |                                             |            |            |                       |          |      | B        |
| -   A   EN-41150   09/15/21   R.S.   These dramatings and the designs optimized way used of regenerating and the designs optimized way used optimized way used optimi                                                                                                                                                                                                                                                                                                              | A | 8                           | )                                                                                | ASSEMBLY -         |                    |                 | ACTIONS DEC<br>1/16"<br>.X ±<br>.XX ±<br>.XX ± | CIMALS<br>.1 [2,5]<br>.06 [1,5]<br>TES CRIT | ICAL DIMS. | INCORPOR   | SSTECH                |          |      | A        |
| ZONE REV DESCRIPTION DATE APPROVED State ABARTICATION RES Op/15/21 SCALE 438 REF SHEET OF                                                                                                                                                                                                                                                                                                                                                                                                                                                                                                                                                                                                                                                                                                                                                                                                                                                                                                                                                                                                                                                                                                                                                                                                                                                                                                                                                                                                                                                                                                                                                                                                                                                                                                                                                                                                                                                                                                                                                                                                                                                                                                                                                                                                                                                   |   |                             | DAWINCS AND THE DESIGNS                                                          |                    |                    | DR              | AWN                                            |                                             |            |            |                       |          |      |          |
| ZONE REV DESCRIPTION DATE APPROVED FAUNDITIES ALL ANDRES TO THE ADDRES AND SHARP EDGES R.S. 09/15/21 SCALE 4.38 REF. SHEET OF Z                                                                                                                                                                                                                                                                                                                                                                                                                                                                                                                                                                                                                                                                                                                                                                                                                                                                                                                                                                                                                                                                                                                                                                                                                                                                                                                                                                                                                                                                                                                                                                                                                                                                                                                                                                                                                                                                                                                                                                                                                                                                                                                                                                                                             |   | FN-4115 05/04/20 I M OR REP | TY OF BRASSTECH, ANY USE<br>RODUCTION IS SUBJECT TO<br>DESS ADDROVAL OF DASSTECT |                    |                    | CH              |                                                |                                             | 09/15/21   | DWG NO.    | 293TR                 |          |      | 1        |
|                                                                                                                                                                                                                                                                                                                                                                                                                                                                                                                                                                                                                                                                                                                                                                                                                                                                                                                                                                                                                                                                                                                                                                                                                                                                                                                                                                                                                                                                                                                                                                                                                                                                                                                                                                                                                                                                                                                                                                                                                                                                                                                                                                                                                                                                                                                                             |   |                             | DRIZED USE IS STRICTLY                                                           |                    |                    | ATION           | PROVED                                         |                                             | 09/15/31   | SCALE 128  |                       |          |      | 1        |
|                                                                                                                                                                                                                                                                                                                                                                                                                                                                                                                                                                                                                                                                                                                                                                                                                                                                                                                                                                                                                                                                                                                                                                                                                                                                                                                                                                                                                                                                                                                                                                                                                                                                                                                                                                                                                                                                                                                                                                                                                                                                                                                                                                                                                                                                                                                                             | [ |                             |                                                                                  |                    | KEMUVE ALL BURRS A | ANU SHAKP EDGES |                                                | π.δ.                                        | 03112151   | .430       | NUL 3                 | ULL I OF | ۲    | I        |