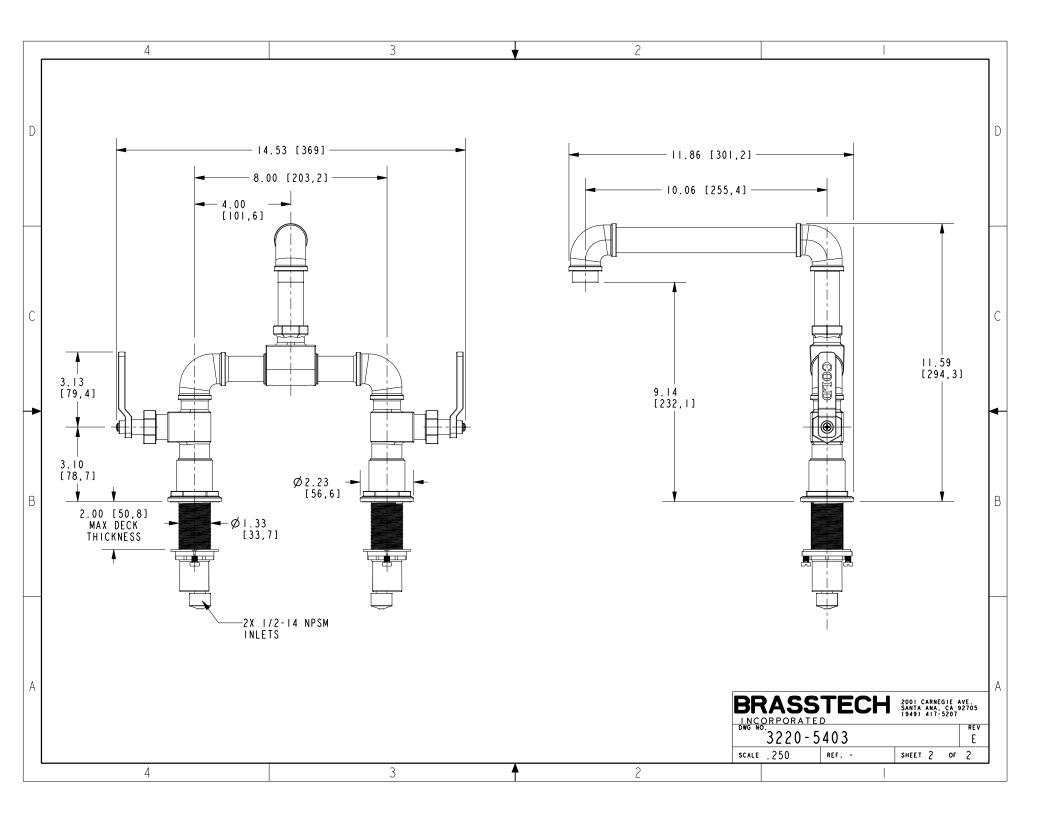

|   | 4                                  | 3                                                                                                           | ▼                            |       | 2                                    |                                                         |                                                      |      |  |  |
|---|------------------------------------|-------------------------------------------------------------------------------------------------------------|------------------------------|-------|--------------------------------------|---------------------------------------------------------|------------------------------------------------------|------|--|--|
|   | NOTES:                             |                                                                                                             |                              |       | BILL OF MATERIAL (CURRENT LEVEL)     |                                                         |                                                      |      |  |  |
|   | I. TO INSPECT ASSEMBLY, FOLLOW FI  | RST ARTICLE AND IN PROCESS INSPEC                                                                           | TION SHEET.                  | ITEM  | PT/ASSY                              | DESCRIPTION                                             | TYPE                                                 | QTY. |  |  |
|   | 🔿 APPLY LIGHT FILM OF DOW CO       | DRNING III                                                                                                  |                              | 1     | 20-344                               | ESCUTCHEON ASM                                          | ASSEMBLY                                             | 2    |  |  |
| D | 2 SILICONE COMPOUND.               |                                                                                                             |                              | 2     | -                                    | BODY ASM                                                | ASSEMBLY                                             | 2    |  |  |
|   | 3 APPLY LOCTITE 242.               |                                                                                                             |                              | 3     | 92013                                | TEE JOINT BODY<br>SCRW, 10-24 X 1/4 SKT HD FLT PT SS    | PART                                                 | 2    |  |  |
|   | INSTALLATION TORQUE: 8-14          |                                                                                                             |                              | 5     | 1-256                                | MOUNTING KIT                                            | ASSEMBLY                                             | 2    |  |  |
|   | $\wedge$                           |                                                                                                             | 8                            | 6     | 91288                                | O-RING, #2-119, EPDM, 65-75 DURO                        | PART                                                 | 2    |  |  |
|   | 5 APPLY LOCTITE 680.               |                                                                                                             |                              | 7     | 20-342                               | SPOUT ASM                                               | ASSEMBLY                                             | I    |  |  |
|   | 6 APPLY 15-18 IN-LBS TORQUE.       |                                                                                                             |                              | 8     | 20-332                               | AERATOR ASM                                             | ASSEMBLY                                             |      |  |  |
|   | 6 AFFLI IS-18 IN-LBS TORQUE.       |                                                                                                             |                              | 9     | 1-436                                | CARTR 3/8 COLD 1/4 TR                                   | PART                                                 |      |  |  |
|   | 2                                  |                                                                                                             |                              |       | 1-437                                | CARTR 3/8 HOT 1/4 TR<br>ADAPTER                         | PART                                                 | 2    |  |  |
|   | /                                  |                                                                                                             |                              |       | 12150                                | BONNET                                                  | PART                                                 | 2    |  |  |
|   | $\sim$ (                           | 3                                                                                                           |                              | 13    | 12908                                | HANDLE LEVER - COLD                                     | PART                                                 |      |  |  |
| С | 2 6                                |                                                                                                             | $\backslash$                 | 14    | 92539                                | SCRW, M4X22 FLAT HD SOCKET HD CAP                       | PART                                                 | 2    |  |  |
|   |                                    |                                                                                                             |                              | ) 15  | 20-333                               | DECO NUT ASM                                            | ASSEMBLY                                             | 2    |  |  |
|   |                                    |                                                                                                             | (12)                         | 16    | 12909                                | HANDLE LEVER - HOT                                      | PART                                                 |      |  |  |
|   | 2                                  | $\mathbf{Y}$                                                                                                | $\bigcirc$                   | 17    | 13207                                | SINGLE HOSE SLEEVE                                      | PART                                                 | 2    |  |  |
|   |                                    |                                                                                                             |                              | 10    | 92431                                | SCRW, 4-40 X I/4 SKT HD CAP SS<br>MID CONNECTOR (SHORT) | PART                                                 | 4    |  |  |
|   |                                    |                                                                                                             |                              | 20    |                                      | O-RING, #2- 011, EPDM, 65-75 DURO,NSF-61                | PART                                                 | 2    |  |  |
|   |                                    |                                                                                                             |                              | 21    | 13361                                | 3/8" THREAD CAP                                         | PART                                                 | 2    |  |  |
| В |                                    |                                                                                                             |                              |       |                                      |                                                         |                                                      |      |  |  |
| A |                                    | String 19   TESTING -   ASSEMBLY -   ASSEMBLY -   PLATING -   PLATING -   PLATING -   PLATING -   PLATING - | <br><br><br>NEXT ASSY USED C |       | .XX ±.<br>X.XXX DENOT<br>ALL THREADS | RRASSIECH                                               | 2001 CARNEGIE A<br>Santa Ana, ca s<br>(949) 417-5207 |      |  |  |
| ľ | - C EN-4019 11/18/19 J.M. THE EXP  | RODUCTION IS SUBJECT TO PRESS APPROVAL OF BRASSTECH. MACHINING -                                            | APPLICATION                  |       |                                      | J.M. 09/18/18 3220-5403                                 |                                                      | E    |  |  |
|   | ZONE REV DESCRIPTION DATE APPROVED | DRIZED USE IS STRICTLY<br>ITED. ALL RIGHTS RESERVED. TOOLING FIXTURE                                        | # REMOVE ALL BURRS AND SHARP | EDGES | APPROVED                             | J.M. 09/18/18 SCALE 150 REF                             | SHEET   OF                                           | 2    |  |  |
|   | 4                                  | 3                                                                                                           | <b>↑</b>                     |       | 2                                    |                                                         |                                                      |      |  |  |