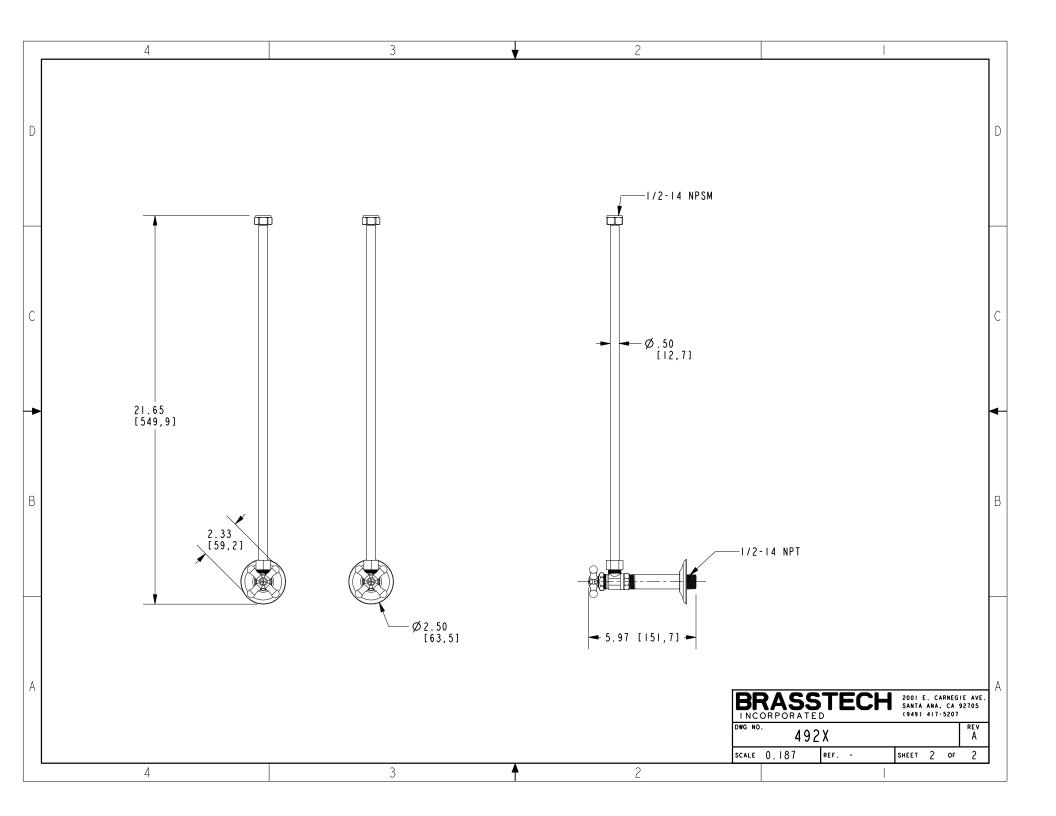

|   | 4                            | 3                                                                                                                                                                                               | •                              | 2                                              |                                       |                  |      |   |
|---|------------------------------|-------------------------------------------------------------------------------------------------------------------------------------------------------------------------------------------------|--------------------------------|------------------------------------------------|---------------------------------------|------------------|------|---|
|   | NOTES:                       | BILL OF MATERIAL (CURRENT LEVEL)                                                                                                                                                                |                                |                                                |                                       |                  |      |   |
|   |                              | RST ARTICLE AND IN PROCESS INSPECTION SH                                                                                                                                                        | ITEM                           | PT/ASSY                                        | DESCRIPTION                           | TYPE             | QTY. |   |
|   |                              |                                                                                                                                                                                                 | I                              | 400X 1/2" IPS                                  | NLET X 1/2" O.D. COMP OUTLET W/ X HDL | ASSEMBLY         | 2    |   |
| D |                              |                                                                                                                                                                                                 | 2                              |                                                | X 20" BULLNOSE RID SUP TUBE           | ASSEMBLY         |      | D |
|   | Q                            |                                                                                                                                                                                                 | 3                              | 450 NIPPLE<br>442 BRASS FLAM                   |                                       | ASSEMBLY<br>PART | 2    |   |
|   |                              |                                                                                                                                                                                                 | 4                              |                                                |                                       |                  | 2    |   |
|   |                              |                                                                                                                                                                                                 |                                |                                                |                                       |                  |      | C |
|   |                              |                                                                                                                                                                                                 |                                |                                                |                                       |                  |      |   |
|   |                              |                                                                                                                                                                                                 |                                |                                                |                                       |                  | •    | • |
| В |                              |                                                                                                                                                                                                 |                                |                                                |                                       |                  |      | В |
|   |                              | Г <b></b>                                                                                                                                                                                       | UNIT                           | IS ARE: INCHES [MM]                            |                                       |                  |      |   |
|   |                              | TESTING -                                                                                                                                                                                       | FRAC                           | TIONS DECIMALS ANGLES                          | BRASSTECH                             | 49) 417-5207     | 2705 |   |
| A |                              | ASSEMBLY -                                                                                                                                                                                      | <u>±</u> 1/1                   | .X ±.1 [2,5]<br>.XX ±.06 [1,5]                 |                                       | IPS X            |      | А |
|   |                              | HT 2005 BRASSTECH, INC.<br>RAWINGS AND THE DESIGNS                                                                                                                                              | ALL                            | X DENOTES CRITICAL DIN<br>THREADS ARE CRITICAL | $\sim$ I/2" CMP W/ X                  | HDI              |      |   |
|   |                              |                                                                                                                                                                                                 | XT ASSY USED ON DRAW           | - 06/03/1                                      | 3 DWG NO.                             |                  | REV  |   |
|   | EN-2540 06/03/13 R.S. UNAUTH | V CICRIAN CALL CALL AND USE CALL POLISHING - NEU<br>DOUCTION IS SUBJECT TO<br>RESS APPROVAL OF BRASSTECH. MACHINING<br>NIZED USE IS STRICTLY<br>TED. ALL RIGHTS RESERVED. TOOLING FIXTURE # REM | APPLICATION CHEC               | - 06/03/1<br>ROVED                             |                                       | 1                | A    |   |
|   |                              |                                                                                                                                                                                                 | MOVE ALL BURRS AND SHARP EDGES | - 06/03/1                                      | 3 SCALE 0. 187 REF SP                 | EET   OF         | 2    |   |
|   | 4                            | 3                                                                                                                                                                                               | Т                              | 2                                              |                                       |                  |      |   |