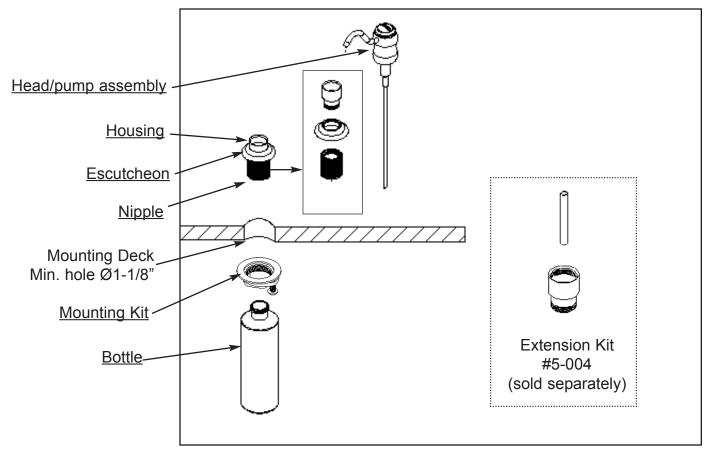

## **Installation Instructions:**

- 1. Remove the Head/Pump assembly from Dispenser.
- 2. Remove Bottle and Mounting Kit from Nipple.
- **3.** With Housing, Escutcheon and Nipple assembled, place Nipple through hole in Mounting Deck (minimum hole diameter is 1-1/8").
- 4. From underside of Deck, secure into place with Mounting Kit.
- 5. Securely attach Bottle to Nipple.
- 6. Fill Dispenser Bottle, with desired liquid, to 1" below top of Housing.
- 7. Insert head/pump assembly into Housing.

Note: Dispenser Housing and Tube Extentions available (#5-004), but not included.