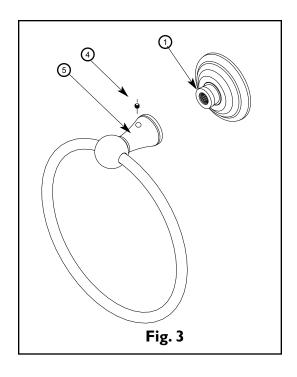

## Recommended Installation by a Professional Contractor

- I. Drill holes in wall at points marked using the appropriate drill size:
- ·Wood Screw (#10 x 1 3/4") use: 1/8" Drill
- ·Toggle Screw (6-32 x 3") use: 3/8" Drill
- 2. Fasten BASE (I) to wall using either WOOD/TOGGLE SCREWS (2). (See Fig. I) Align the BASE (I) so that upper flat is level.
- 3. Thread ESCUTCHEON (3) onto BASE POST (1). (See Fig. 2)
- **4a. Towel Ring:** Slide END POST (5) onto BASE POST (I) and secure into place with SETSCREW (4). (See Fig. 3)
- **4b. Garment Hook:** Slide END POST (5) onto BASE POST (1) and secure into place with SETSCREW (4). (See Fig. 4)