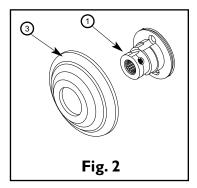

## Recommended Installation by a Professional Contractor

- I. Drill holes in wall at points marked using the appropriate drill size:
- ·Wood Screw (#10 x 1 3/4") use: 1/8" Drill
- ·Toggle Screw (6-32 x 3") use: 3/8" Drill
- 2. Fasten BASE (I) to wall using either WOOD/TOGGLE SCREWS (2). (See Fig. I) Align the BASE (I) so that upper flat is level.
- 3. Thread ESCUTCHEON (3) onto BASE POST (1). (See Fig. 2)
- **4a. Towel Ring:** Slide END POST (5) onto BASE POST (I) and secure into place with SETSCREW (4). (See Fig. 3)
- **4b. Garment Hook:** Slide END POST (5) onto BASE POST (1) and secure into place with SETSCREW (4). (See Fig. 4)