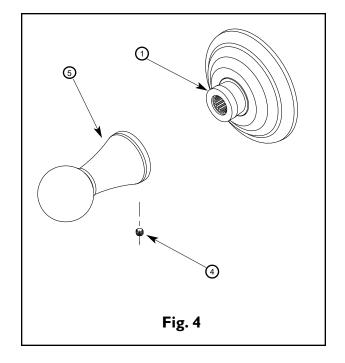

## Recommended Installation by a Professional Contractor

- I. Drill holes in wall at points marked using the appropriate drill size:
- ·Wood Screw (#10 x 1 3/4") use: 1/8" Drill
- ·Toggle Screw (6-32 x 3") use: 3/8" Drill
- 2. Fasten BASE (I) to wall using either WOOD/TOGGLE SCREWS (2). (See Fig. I) Align the BASE (I) so that upper flat is level.
- 3. Thread ESCUTCHEON (3) onto BASE POST (1). (See Fig. 2)
- **4a. Towel Ring:** Slide END POST (5) onto BASE POST (I) and secure into place with SETSCREW (4). (See Fig. 3)
- **4b. Garment Hook:** Slide END POST (5) onto BASE POST (1) and secure into place with SETSCREW (4). (See Fig. 4)