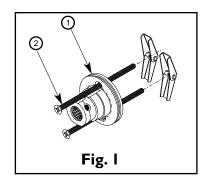

## Recommended Installation by a Professional Contractor

- I. Drill holes in wall at points marked using the appropriate drill size:
- ·Wood Screw (#10 x 1 3/4") use: 1/8" Drill
- ·Toggle Screw (6-32 x 3") use: 3/8" Drill
- 2. Fasten BASE (I) to wall using either WOOD/TOGGLE SCREWS (2). (See Fig. I) Align the BASE (I) so that upper flat is level.
- 3. Thread ESCUTCHEON (3) onto BASE POST (1). (See Fig. 2)
- **4a. Towel Ring:** Slide END POST (5) onto BASE POST (I) and secure into place with SETSCREW (4). (See Fig. 3)
- **4b. Garment Hook:** Slide END POST (5) onto BASE POST (1) and secure into place with SETSCREW (4). (See Fig. 4)