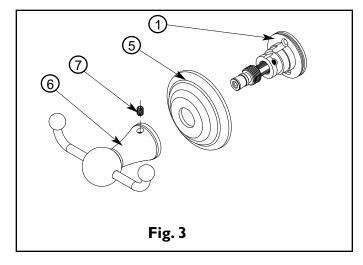

## Recommended Installation by a Professional Contractor

- I. Drill hole in wall at desired location using the appropriate drill size:
- ·Wood Screw (#6 x 2") use: 3/32" Drill
- ·Toggle Screw (6-32  $\times$  3") use: 3/8" Drill
- 2. Fasten BASE (1) to wall using either WOOD/TOGGLE SCREWS (2). (See Fig. I)
- 3. Place POST (3) into BASE (1) at the appropriate height specified and secure into place with set SCREW(4). (See fig.2)
- 4. Place ESCUTCHEON (5) over BASE (1). Attach DOUBLE HOOK POST (6) over ESCUTCHCEON (5). Secure into place by tightening the SETSCREW (7). (See Fig. 3)