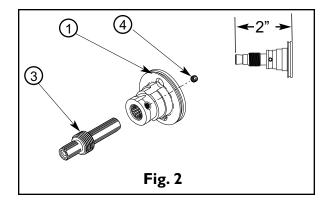

## Recommended Installation by a Professional Contractor

- I. Drill hole in wall at desired location using the appropriate drill size:
- ·Wood Screw (#6 x 2") use: 3/32" Drill
- ·Toggle Screw (6-32  $\times$  3") use: 3/8" Drill
- 2. Fasten BASE (1) to wall using either WOOD/TOGGLE SCREWS (2). (See Fig. I)
- 3. Place POST (3) into BASE (1) at the appropriate height specified and secure into place with set SCREW(4). (See fig.2)
- 4. Place ESCUTCHEON (5) over BASE (1). Attach DOUBLE HOOK POST (6) over ESCUTCHCEON (5). Secure into place by tightening the SETSCREW (7). (See Fig. 3)