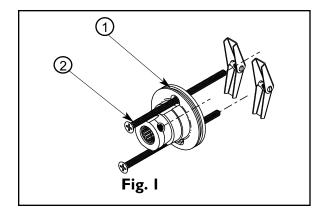

## Recommended Installation by a Professional Contractor

- I. Drill hole in wall at desired location using the appropriate drill size:
- ·Wood Screw (#6 x 2") use: 3/32" Drill
- ·Toggle Screw (6-32  $\times$  3") use: 3/8" Drill
- 2. Fasten BASE (1) to wall using either WOOD/TOGGLE SCREWS (2). (See Fig. I)
- 3. Place POST (3) into BASE (1) at the appropriate height specified and secure into place with set SCREW(4). (See fig.2)
- 4. Place ESCUTCHEON (5) over BASE (1). Attach DOUBLE HOOK POST (6) over ESCUTCHCEON (5). Secure into place by tightening the SETSCREW (7). (See Fig. 3)